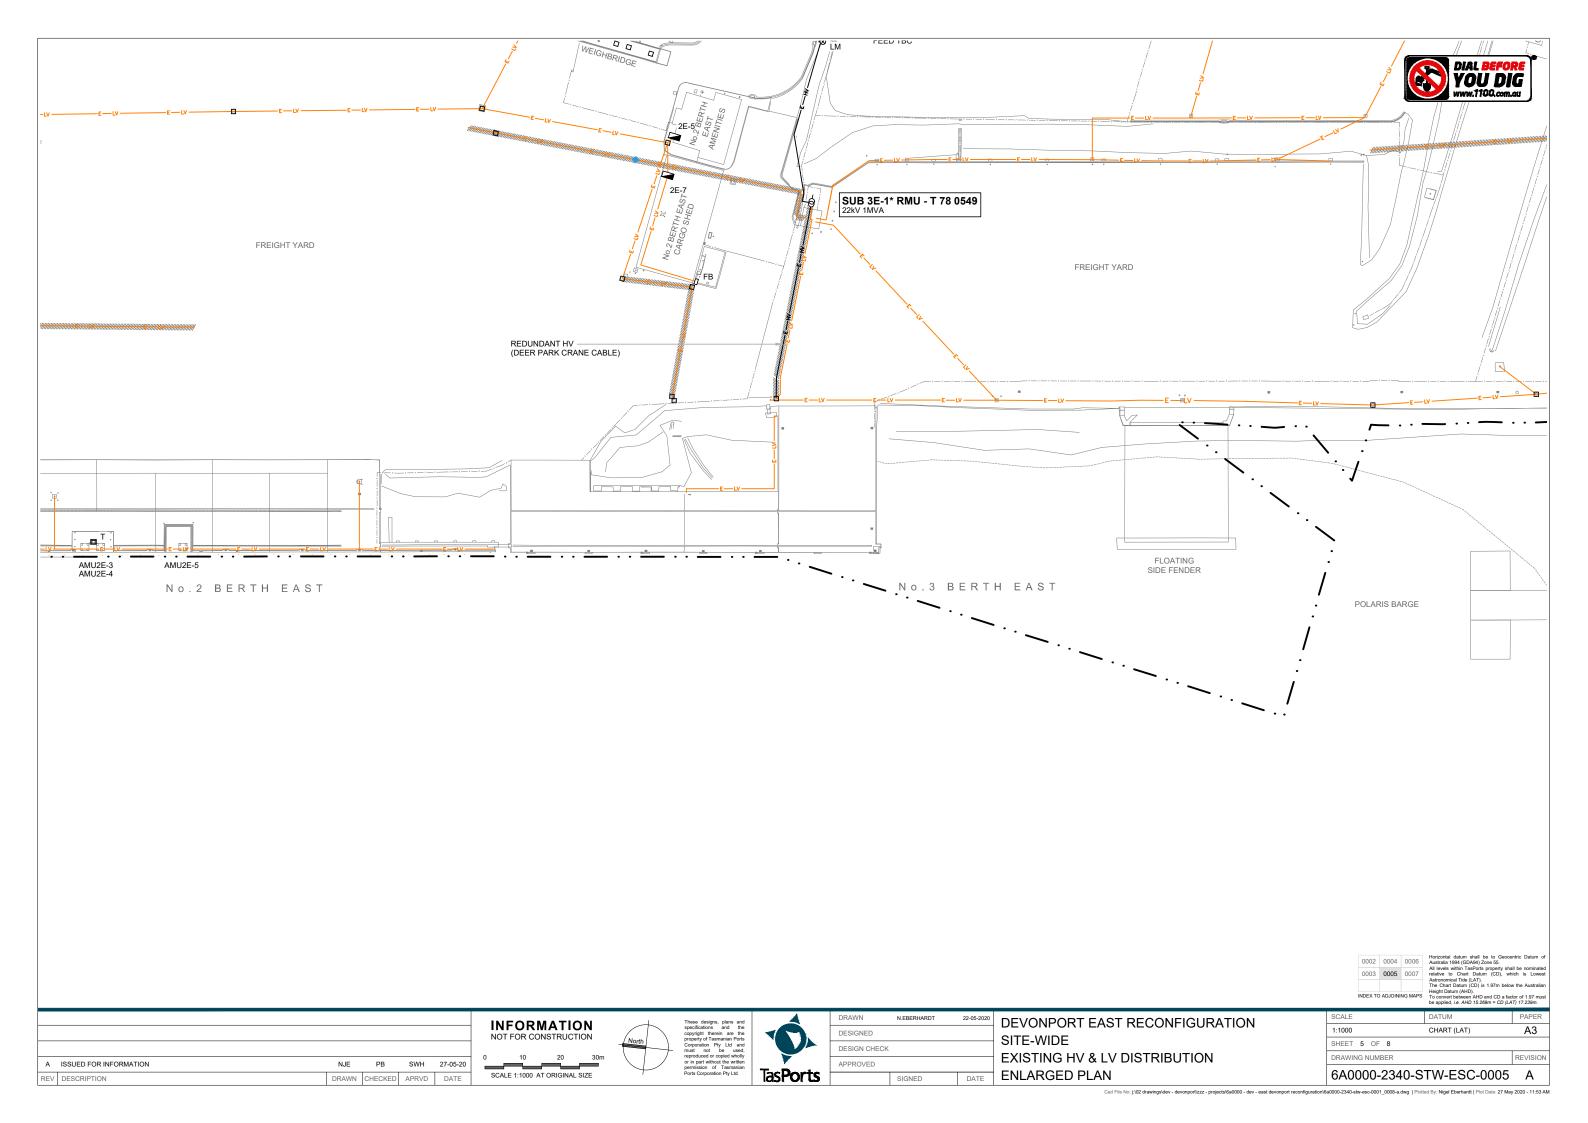

|             |            |
|   | DESIGN CHECK |             |            |
|   | APPROVED     |             |            |
| • |              | SIGNED      | DATE       |

**DEVONPORT EAST RECONFIGURATION** SITE-WIDE **EXISTING HV & LV DISTRIBUTION LOCALITY PLAN & LEGEND** 

|                | be applied, i.e. AHD 15.269m = CD (LA | T) 17.239m. |
|----------------|---------------------------------------|-------------|
| SCALE          | DATUM                                 | PAPER       |
| 1:5000         | CHART (LAT)                           | A3          |
| SHEET 1 OF 8   |                                       |             |
| DRAWING NUMBER |                                       | REVISION    |
| 6A0000-2340-S  | TW-ESC-0001                           | Α           |













| Drawing No.    | Title                                                                                                                                                                                                                                                                                                                       | Date                                   |
|----------------|-----------------------------------------------------------------------------------------------------------------------------------------------------------------------------------------------------------------------------------------------------------------------------------------------------------------------------|----------------------------------------|
| Reference Dra  | wing Set