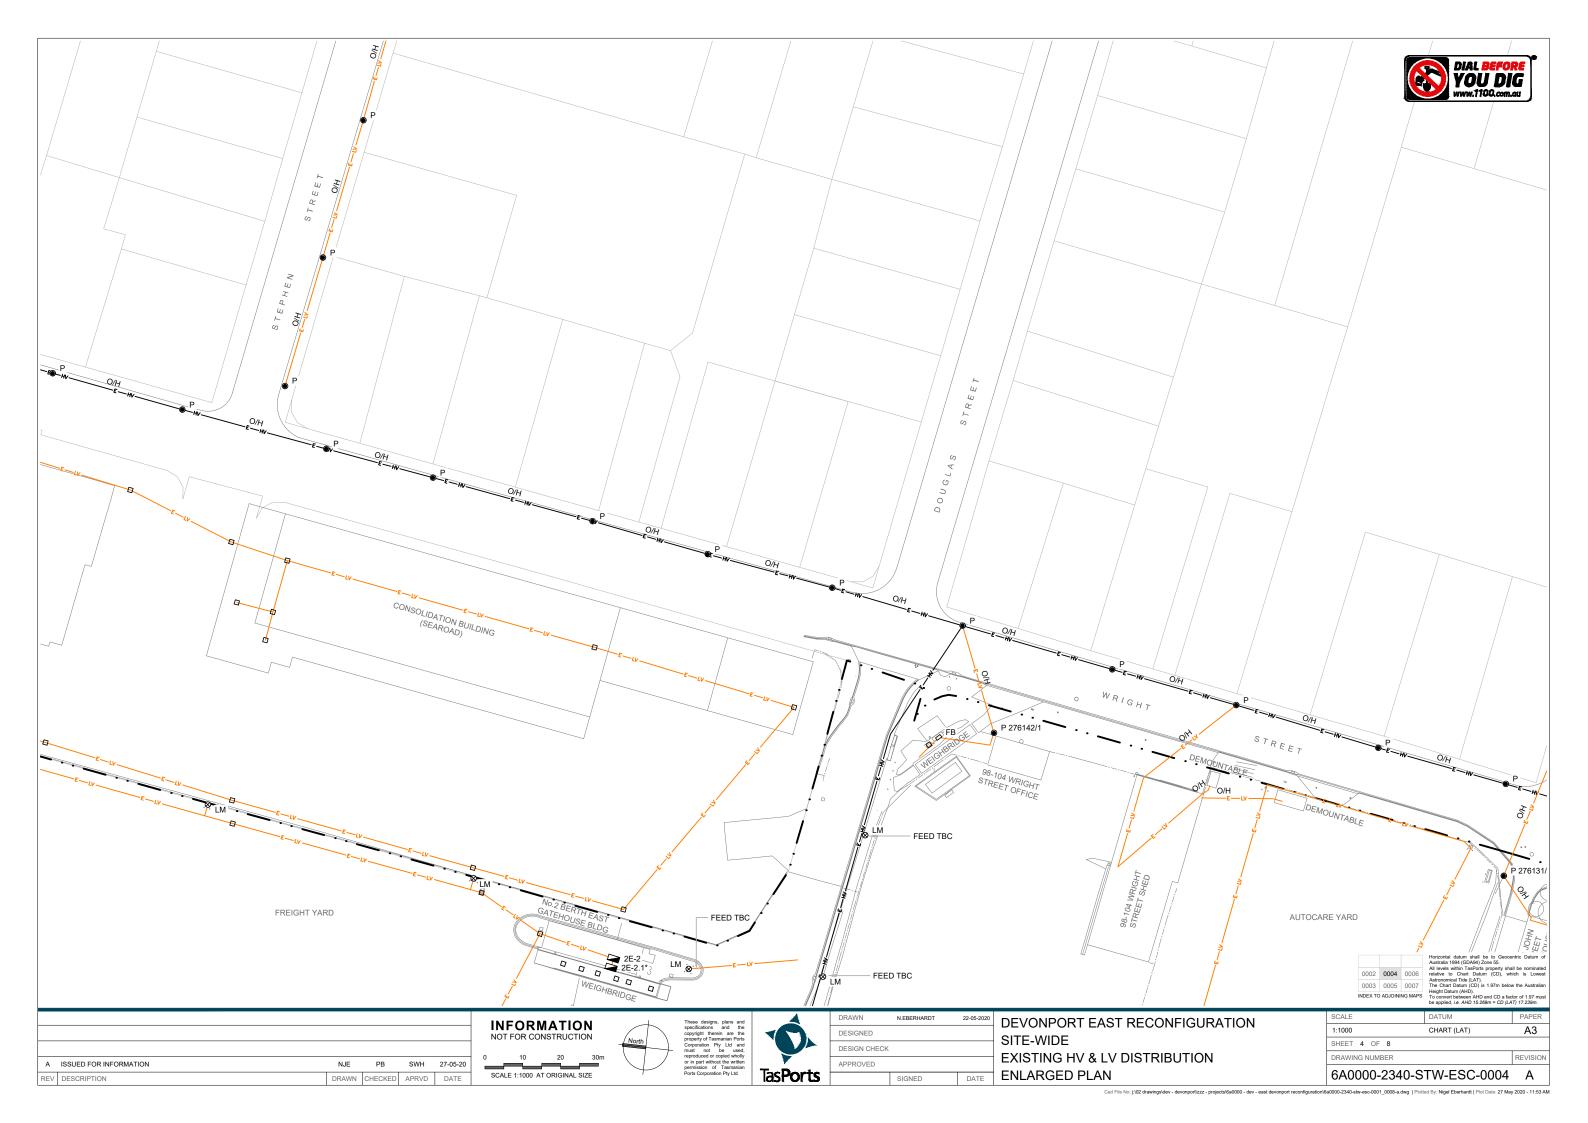

D     |             |            |
|   | DESIGN CHECK |             |            |
|   | APPROVED     |             |            |
| • |              | SIGNED      | DATE       |

**DEVONPORT EAST RECONFIGURATION** SITE-WIDE **EXISTING HV & LV DISTRIBUTION LOCALITY PLAN & LEGEND** 

|                | be applied, i.e. AHD 15.269m = CD (LA | T) 17.239m. |
|----------------|---------------------------------------|-------------|
| SCALE          | DATUM                                 | PAPER       |
| 1:5000         | CHART (LAT)                           | A3          |
| SHEET 1 OF 8   |                                       |             |
| DRAWING NUMBER |                                       | REVISION    |
| 6A0000-2340-S  | TW-ESC-0001                           | Α           |













| Drawing No.    | Title                                                                                                                                                                                                                                                                                                                       | Date                                   |
|----------------|-----------------------------------------------------------------------------------------------------------------------------------------------------------------------------------------------------------------------------------------------------------------------------------------------------------------------------|----------------------------------------|
| Reference Dra  | wing Set