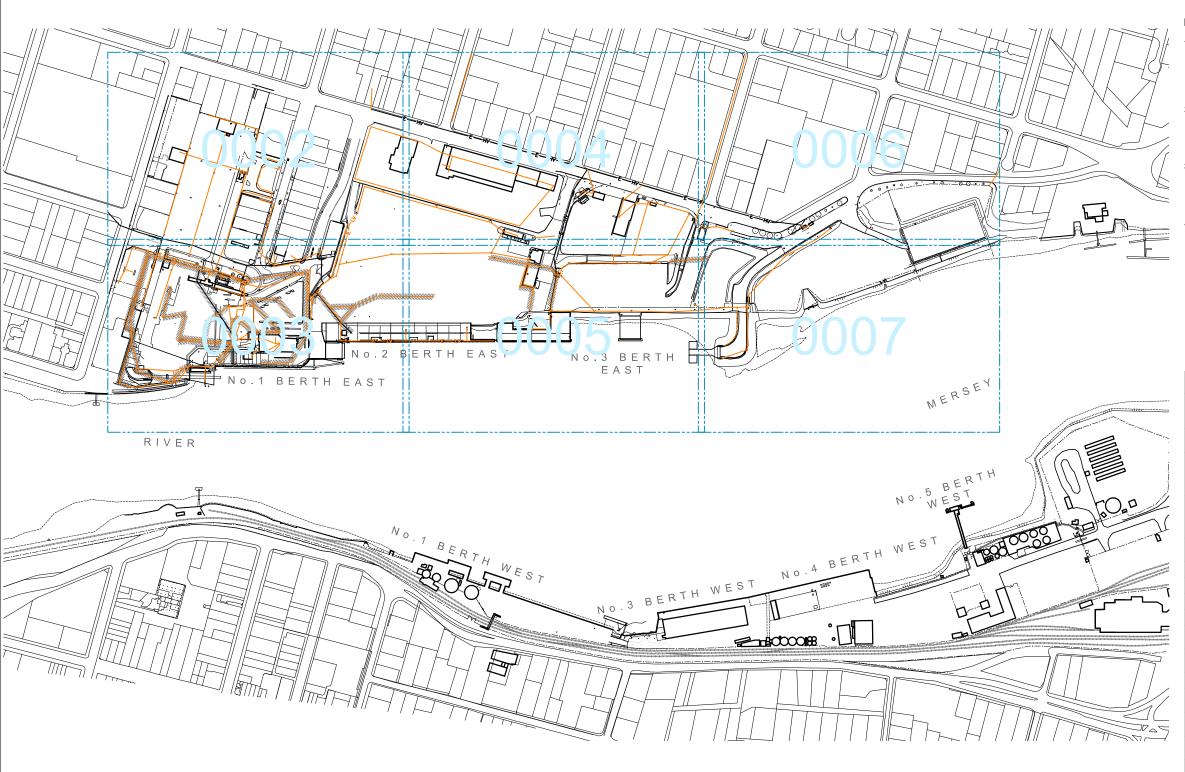

**DEVONPORT EAST RECONFIGURATION** SITE-WIDE **EXISTING HV & LV DISTRIBUTION LOCALITY PLAN & LEGEND** 

|                | be applied, i.e. AHD 15.269m = CD (LA | T) 17.239m. |
|----------------|---------------------------------------|-------------|
| SCALE          | DATUM                                 | PAPER       |
| 1:5000         | CHART (LAT)                           | A3          |
| SHEET 1 OF 8   |                                       |             |
| DRAWING NUMBER |                                       | REVISION    |
| 6A0000-2340-S  | TW-ESC-0001                           | Α           |