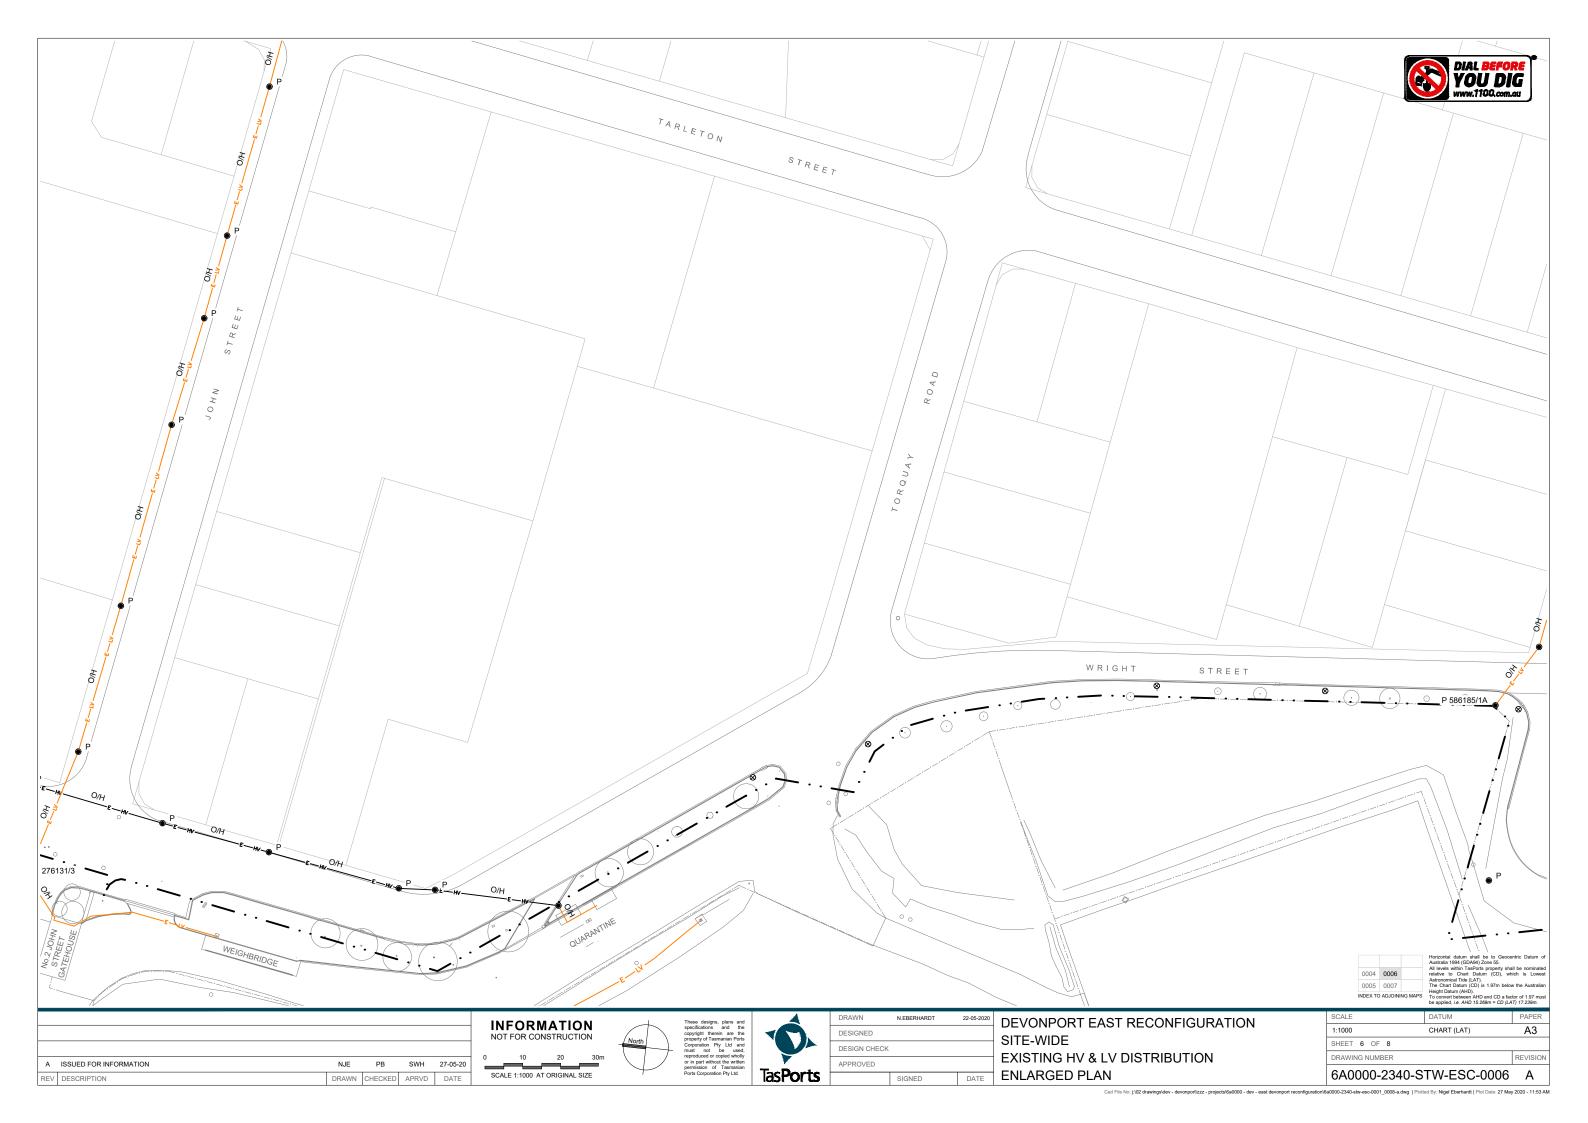

|             |            |
|   | DESIGN CHECK |             |            |
|   | APPROVED     |             |            |
| • |              | SIGNED      | DATE       |

**DEVONPORT EAST RECONFIGURATION** SITE-WIDE **EXISTING HV & LV DISTRIBUTION LOCALITY PLAN & LEGEND** 

|                | be applied, i.e. AHD 15.269m = CD (LA | T) 17.239m. |
|----------------|---------------------------------------|-------------|
| SCALE          | DATUM                                 | PAPER       |
| 1:5000         | CHART (LAT)                           | A3          |
| SHEET 1 OF 8   |                                       |             |
| DRAWING NUMBER |                                       | REVISION    |
| 6A0000-2340-S  | TW-ESC-0001                           | Α           |













| Drawing No.    | Title                                                                                                                                                                                                                                                                                                                       | Date                                   |
|----------------|-----------------------------------------------------------------------------------------------------------------------------------------------------------------------------------------------------------------------------------------------------------------------------------------------------------------------------|----------------------------------------|
| Reference Dra  | wing Set