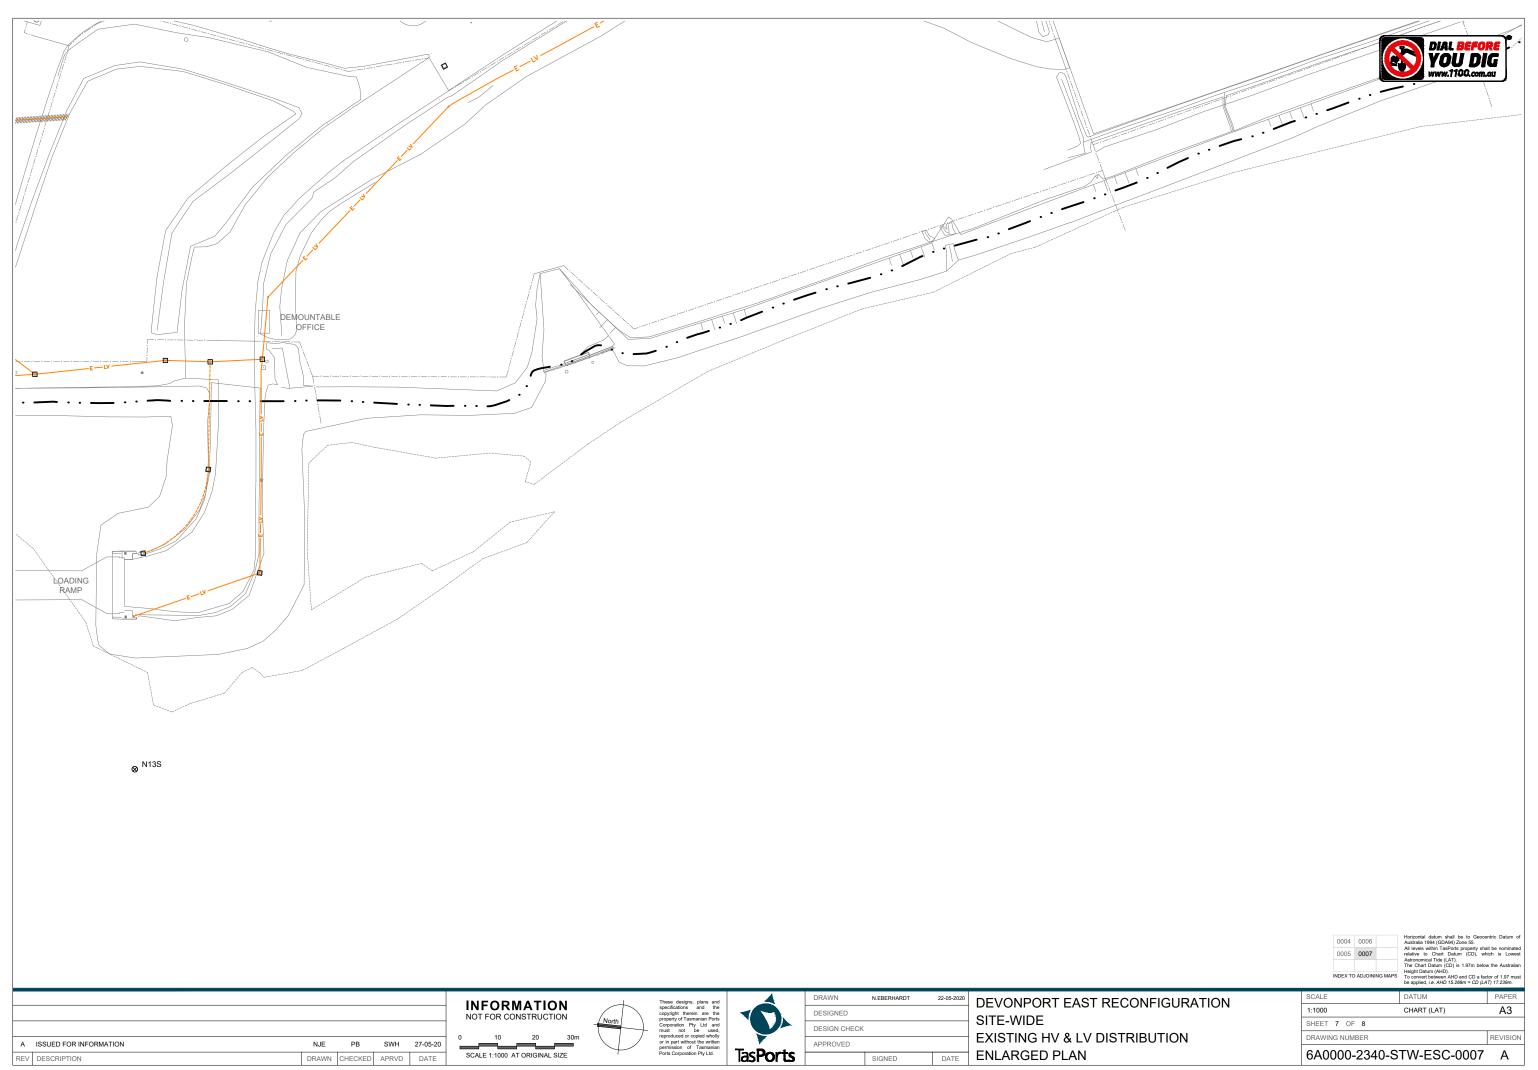

|             |            |
|   | DESIGN CHECK |             |            |
|   | APPROVED     |             |            |
| • |              | SIGNED      | DATE       |

**DEVONPORT EAST RECONFIGURATION** SITE-WIDE **EXISTING HV & LV DISTRIBUTION LOCALITY PLAN & LEGEND** 

|                | be applied, i.e. AHD 15.269m = CD (LA | T) 17.239m. |
|----------------|---------------------------------------|-------------|
| SCALE          | DATUM                                 | PAPER       |
| 1:5000         | CHART (LAT)                           | A3          |
| SHEET 1 OF 8   |                                       |             |
| DRAWING NUMBER |                                       | REVISION    |
| 6A0000-2340-S  | TW-ESC-0001                           | Α           |













| Drawing No.    | Title                                                                                                                                                                                                                                                                                                                       | Date                                   |
|----------------|-----------------------------------------------------------------------------------------------------------------------------------------------------------------------------------------------------------------------------------------------------------------------------------------------------------------------------|----------------------------------------|
| Reference Dra  | wing Set