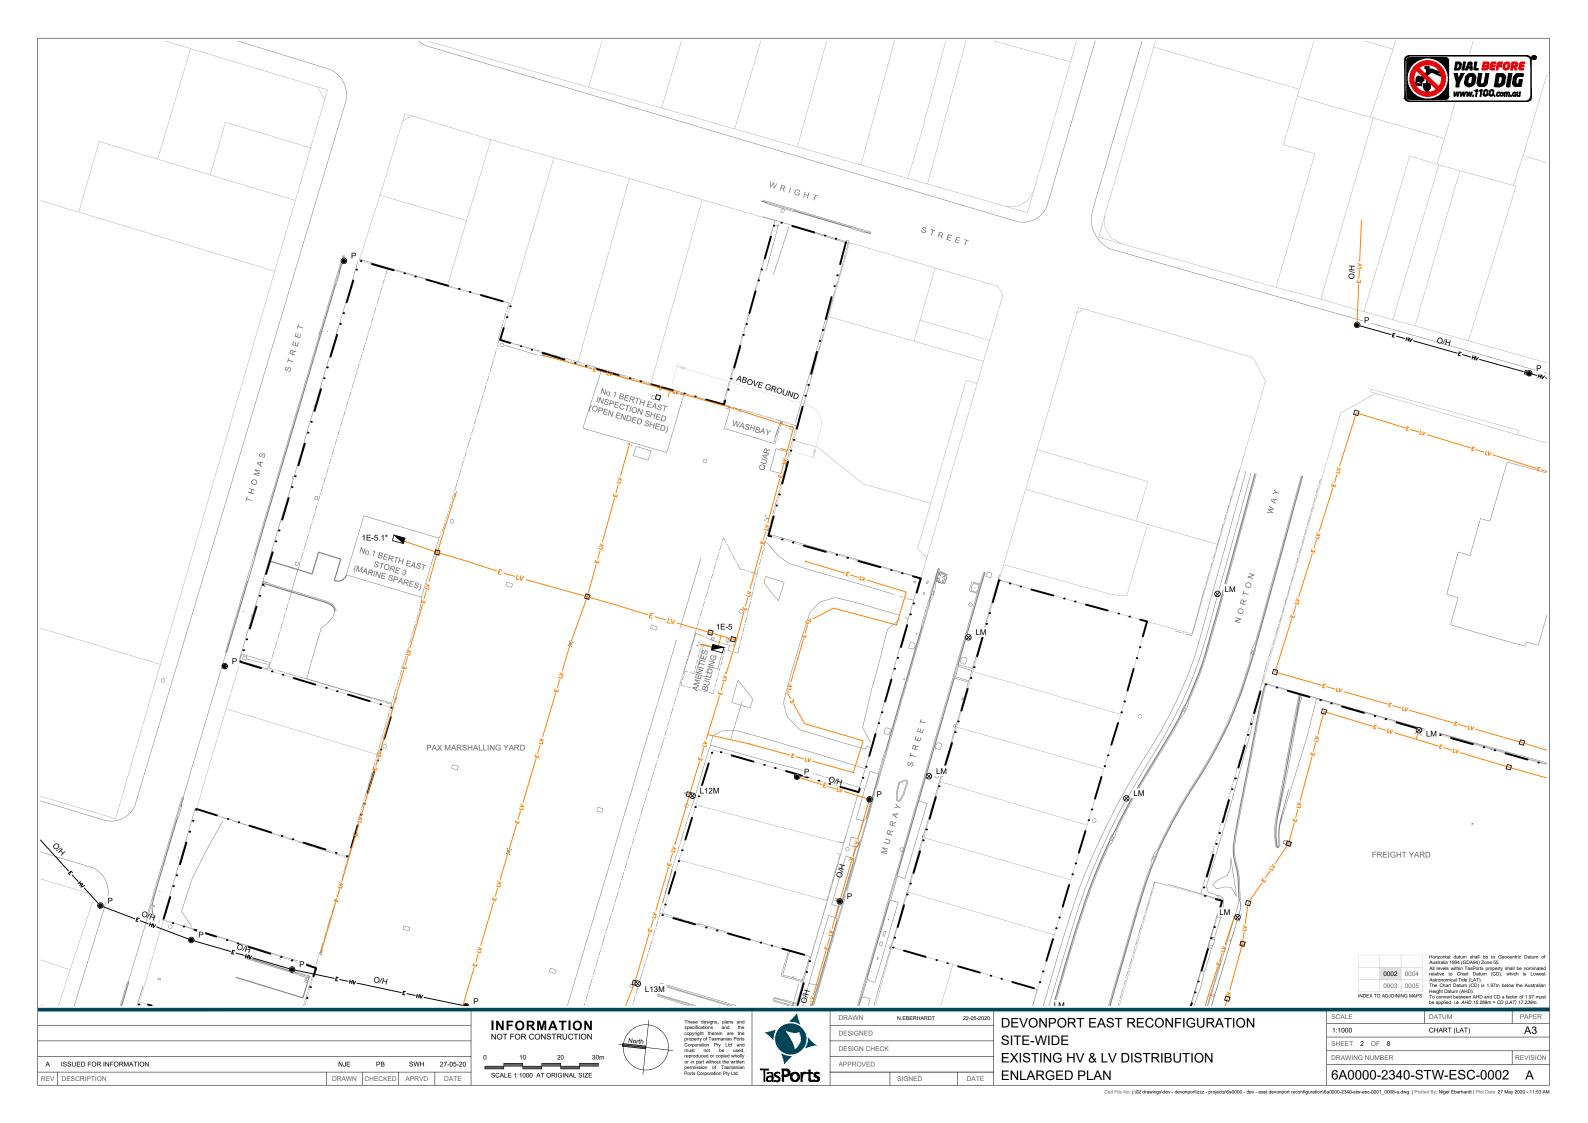

IGNED     |             |            |
|   | DESIGN CHECK |             |            |
|   | APPROVED     |             |            |
| • |              | SIGNED      | DATE       |

**DEVONPORT EAST RECONFIGURATION** SITE-WIDE **EXISTING HV & LV DISTRIBUTION LOCALITY PLAN & LEGEND** 

|                | be applied, i.e. AHD 15.269m = CD (LA | T) 17.239m. |
|----------------|---------------------------------------|-------------|
| SCALE          | DATUM                                 | PAPER       |
| 1:5000         | CHART (LAT)                           | A3          |
| SHEET 1 OF 8   |                                       |             |
| DRAWING NUMBER |                                       | REVISION    |
| 6A0000-2340-S  | TW-ESC-0001                           | Α           |













| Drawing No.    | Title                                                                                                                                                                                                                                                                                                                       | Date                                   |
|----------------|-----------------------------------------------------------------------------------------------------------------------------------------------------------------------------------------------------------------------------------------------------------------------------------------------------------------------------|----------------------------------------|
| Reference Dra  | wing Set