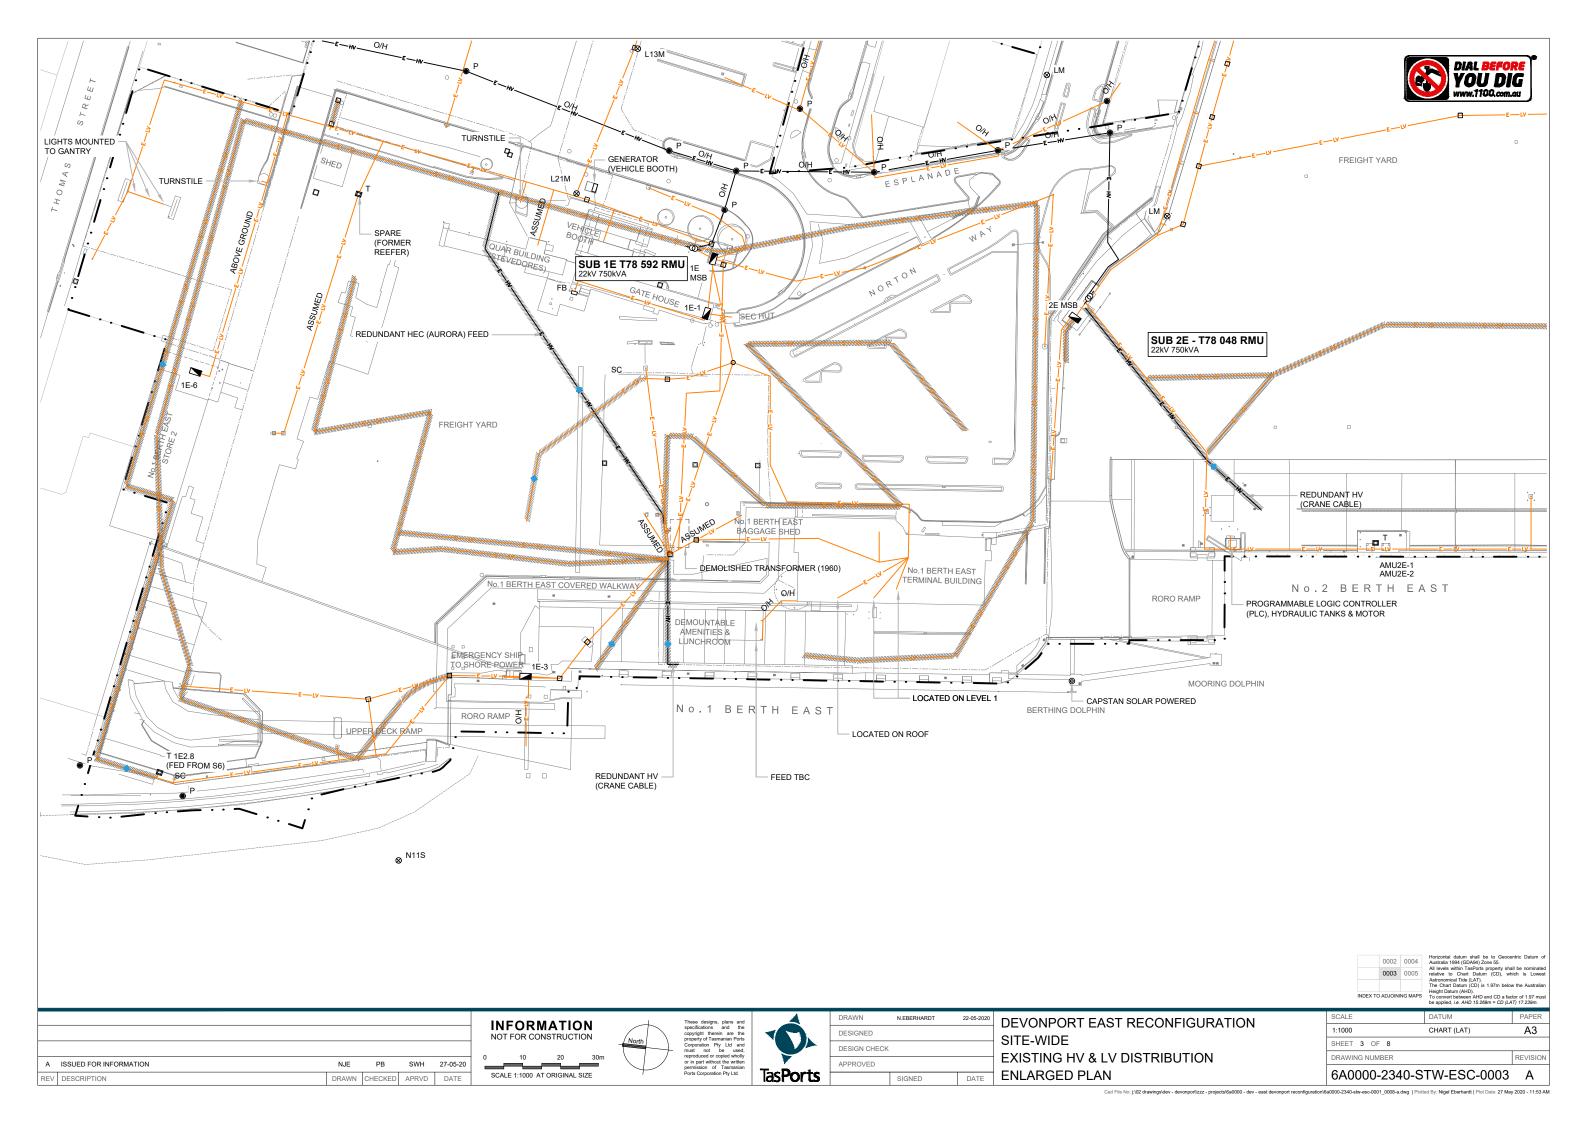

NED     |             |            |
|   | DESIGN CHECK |             |            |
|   | APPROVED     |             |            |
| • |              | SIGNED      | DATE       |

**DEVONPORT EAST RECONFIGURATION** SITE-WIDE **EXISTING HV & LV DISTRIBUTION LOCALITY PLAN & LEGEND** 

|                | be applied, i.e. AHD 15.269m = CD (LA | T) 17.239m. |
|----------------|---------------------------------------|-------------|
| SCALE          | DATUM                                 | PAPER       |
| 1:5000         | CHART (LAT)                           | A3          |
| SHEET 1 OF 8   |                                       |             |
| DRAWING NUMBER |                                       | REVISION    |
| 6A0000-2340-S  | TW-ESC-0001                           | Α           |













| Drawing No.    | Title                                                                                                                                                                                                                                                                                                                       | Date                                   |
|----------------|-----------------------------------------------------------------------------------------------------------------------------------------------------------------------------------------------------------------------------------------------------------------------------------------------------------------------------|----------------------------------------|
| Reference Dra  | wing Set