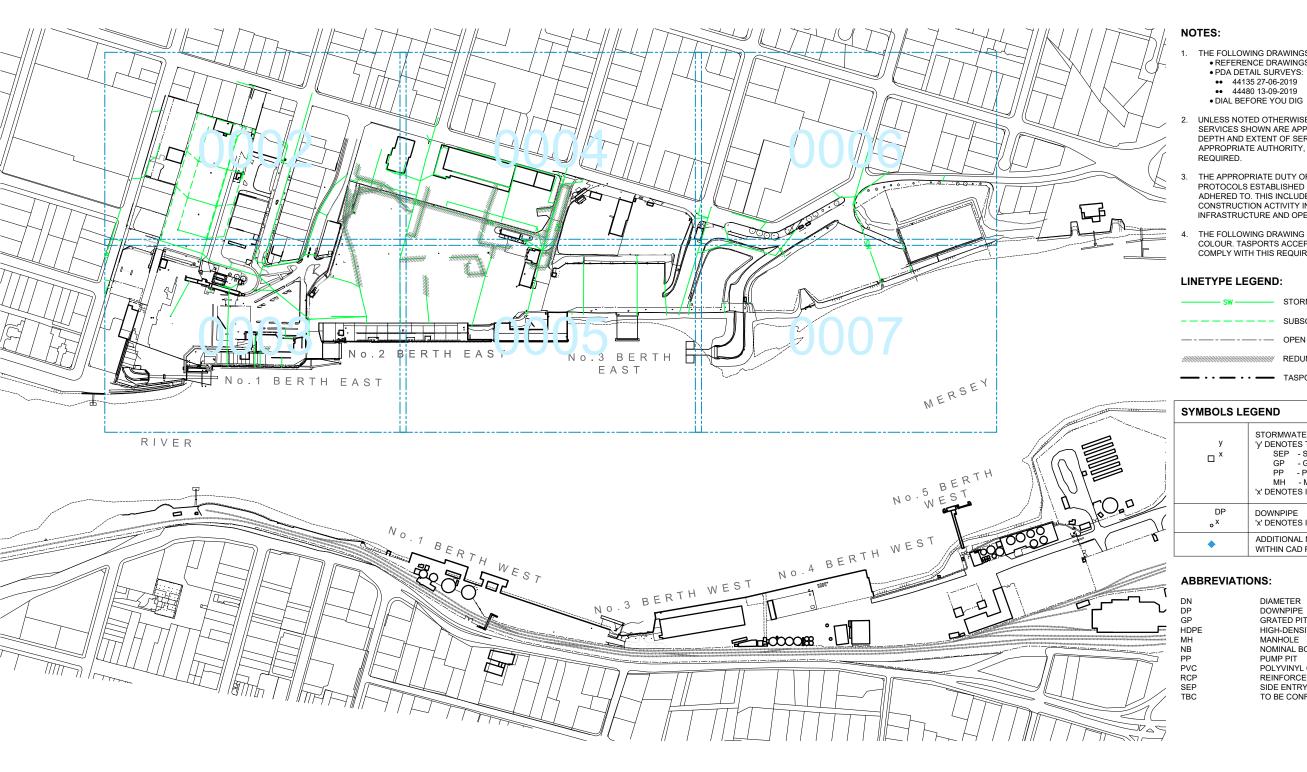

DEVONPORT EAST RECONFIGURATION SITE-WIDE **EXISTING STORMWATER LOCALITY PLAN & LEGEND** 

|                | be applied, i.e. AHD 15.269m = CD (LA | (1) 17.239m. |
|----------------|---------------------------------------|--------------|
| SCALE          | DATUM                                 | PAPER        |
| 1:5000         | CHART (LAT)                           | A3           |
| SHEET 1 OF 8   |                                       |              |
| DRAWING NUMBER |                                       | REVISION     |
| 6A0000-2120-S  | TW-FSC-0001                           | Α            |