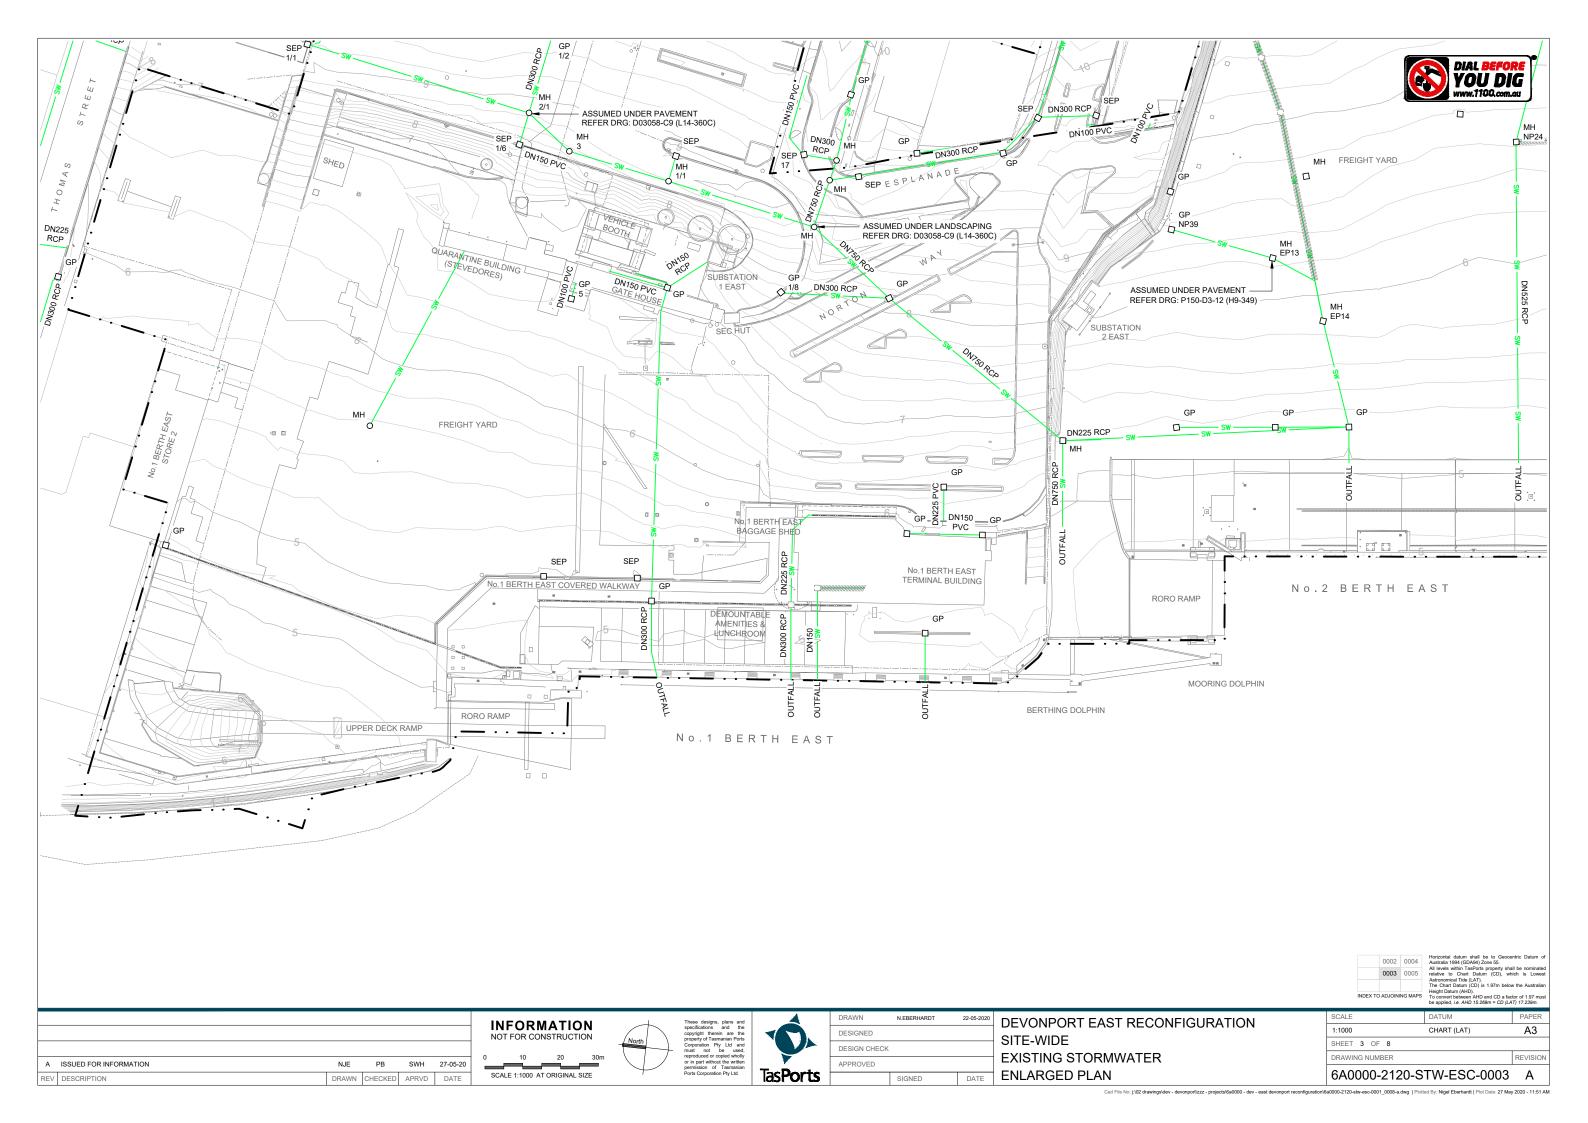

STORMWATER MAIN ———— SUBSOIL DRAIN --- OPEN DRAIN TASPORTS PROPERTY BOUNDARY

| SYMBOLS LEGEND |                                                                                                               |
|----------------|---------------------------------------------------------------------------------------------------------------|
| y              | STORMWATER PIT 'y DENOTES TYPE SEP - SIDE ENTRY PIT GP - GRATED PIT PP - PUMP PIT MH - MANHOLE 'x' DENOTES ID |
| DP<br>°x       | DOWNPIPE<br>'x' DENOTES ID                                                                                    |
| •              | ADDITIONAL NOTES STORED WITHIN CAD FILE                                                                       |

DIAMETER DOWNPIPE GRATED PIT HIGH-DENSITY POLYETHYLENE MANHOLE NOMINAL BORE PUMP PIT POLYVINYL CHLORIDE REINFORCED CONCRETE PIPE SIDE ENTRY PIT
TO BE CONFIRMED

| Α   | ISSUED FOR INFORMATION | NJE   | РВ      | SWH   | 27-05-20 |
|-----|------------------------|-------|---------|-------|----------|
| REV | DESCRIPTION            | DRAWN | CHECKED | APRVD | DATE     |