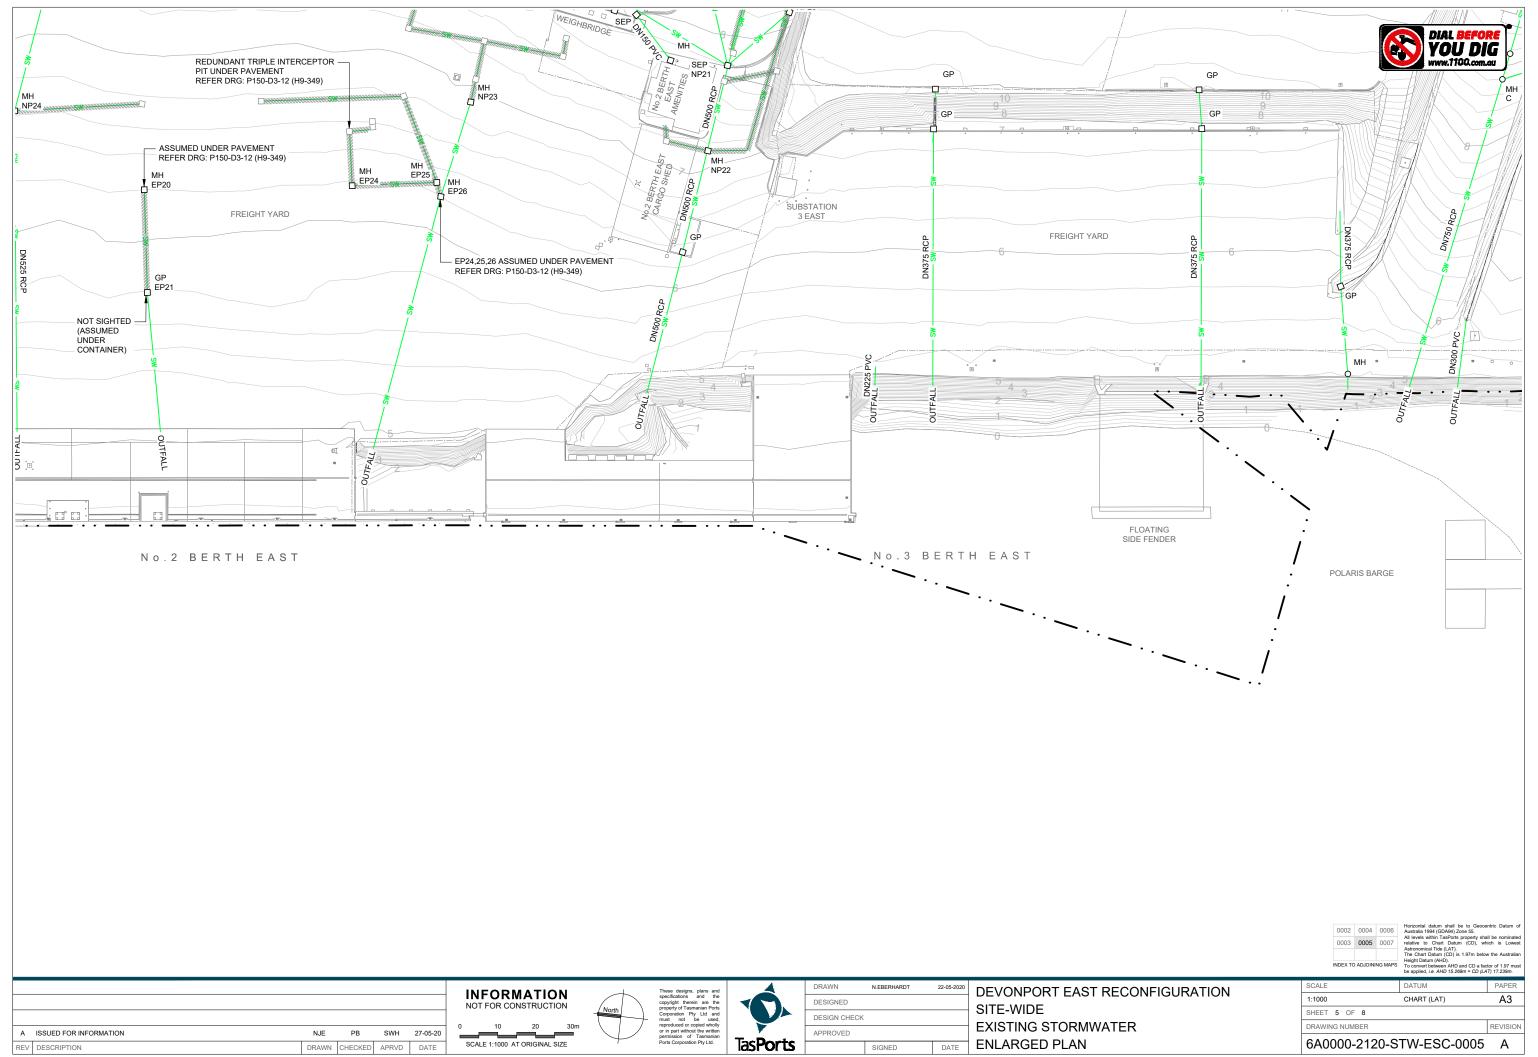

STORMWATER MAIN ———— SUBSOIL DRAIN --- OPEN DRAIN TASPORTS PROPERTY BOUNDARY

| SYMBOLS LEGEND |                                                                                                               |
|----------------|---------------------------------------------------------------------------------------------------------------|
| y              | STORMWATER PIT 'y DENOTES TYPE SEP - SIDE ENTRY PIT GP - GRATED PIT PP - PUMP PIT MH - MANHOLE 'x' DENOTES ID |
| DP<br>°x       | DOWNPIPE<br>'x' DENOTES ID                                                                                    |
| •              | ADDITIONAL NOTES STORED WITHIN CAD FILE                                                                       |

DIAMETER DOWNPIPE GRATED PIT HIGH-DENSITY POLYETHYLENE MANHOLE NOMINAL BORE PUMP PIT POLYVINYL CHLORIDE REINFORCED CONCRETE PIPE SIDE ENTRY PIT
TO BE CONFIRMED

| Α   | ISSUED FOR INFORMATION | NJE   | РВ      | SWH   | 27-05-20 |
|-----|------------------------|-------|---------|-------|----------|
| REV | DESCRIPTION            | DRAWN | CHECKED | APRVD | DATE     |