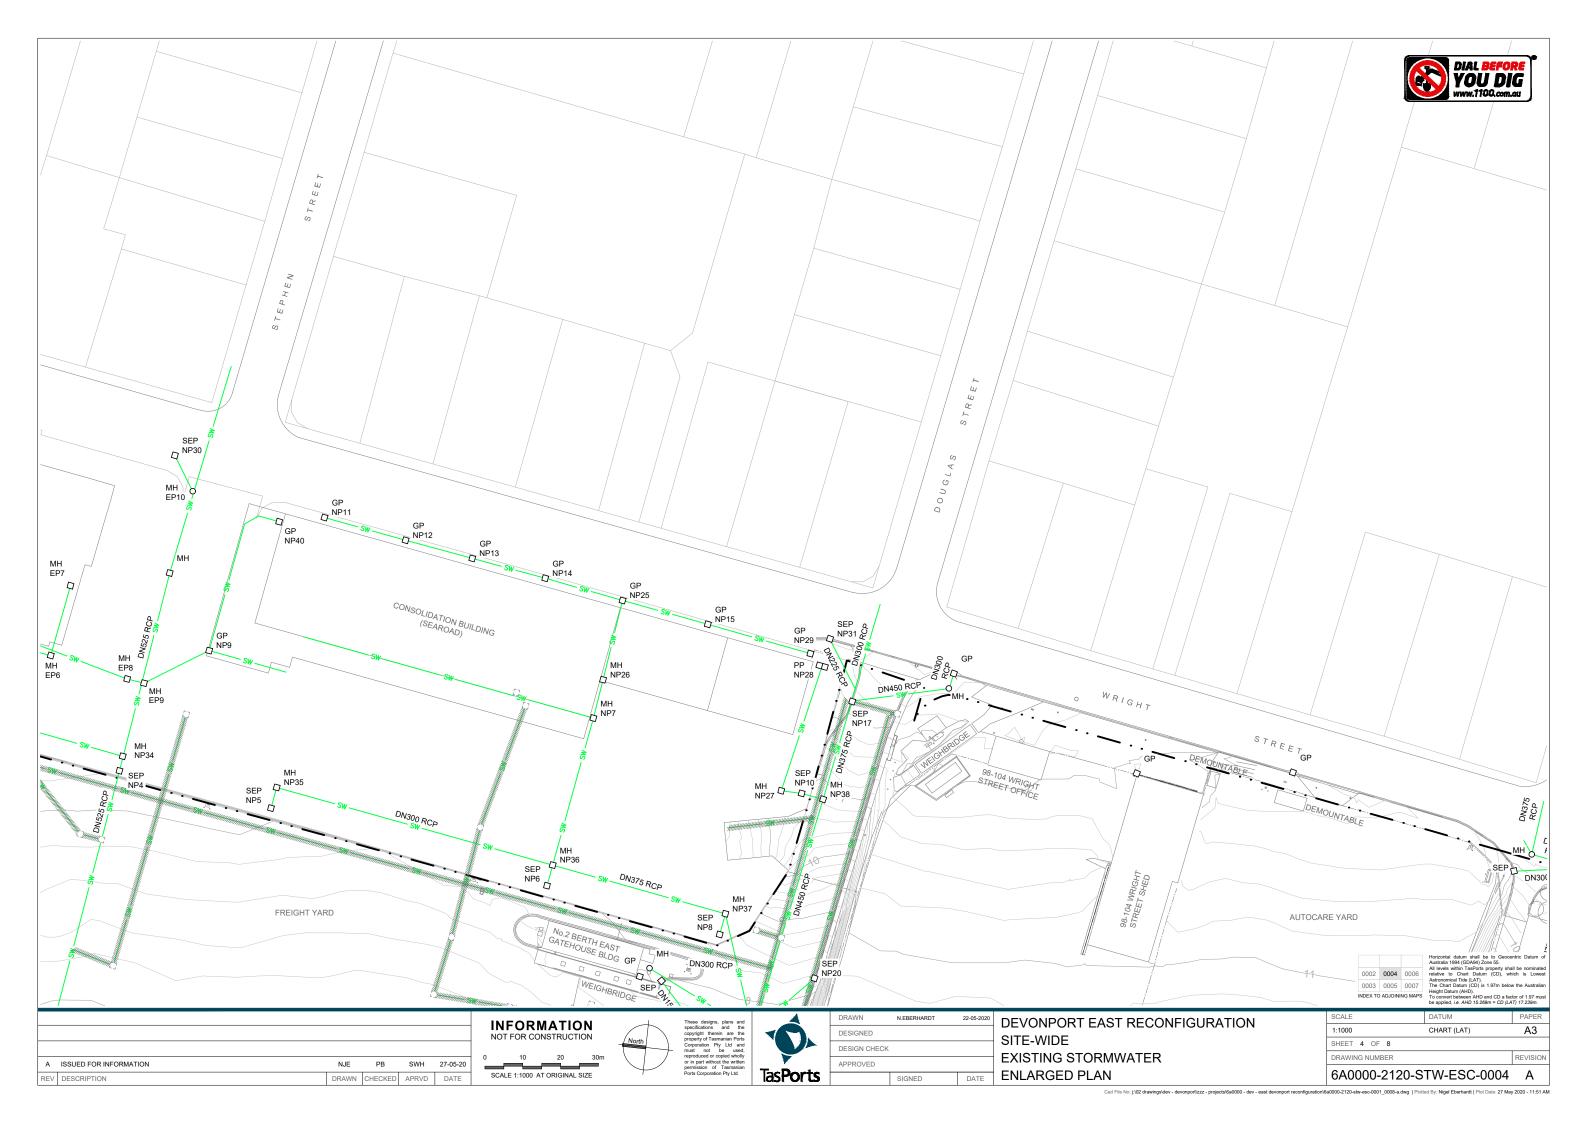

STORMWATER MAIN ———— SUBSOIL DRAIN --- OPEN DRAIN TASPORTS PROPERTY BOUNDARY

| SYMBOLS LEGEND |                                                                                                               |
|----------------|---------------------------------------------------------------------------------------------------------------|
| y              | STORMWATER PIT 'y DENOTES TYPE SEP - SIDE ENTRY PIT GP - GRATED PIT PP - PUMP PIT MH - MANHOLE 'x' DENOTES ID |
| DP<br>°x       | DOWNPIPE<br>'x' DENOTES ID                                                                                    |
| •              | ADDITIONAL NOTES STORED WITHIN CAD FILE                                                                       |

DIAMETER DOWNPIPE GRATED PIT HIGH-DENSITY POLYETHYLENE MANHOLE NOMINAL BORE PUMP PIT POLYVINYL CHLORIDE REINFORCED CONCRETE PIPE SIDE ENTRY PIT
TO BE CONFIRMED

| Α   | ISSUED FOR INFORMATION | NJE   | РВ      | SWH   | 27-05-20 |
|-----|------------------------|-------|---------|-------|----------|
| REV | DESCRIPTION            | DRAWN | CHECKED | APRVD | DATE     |