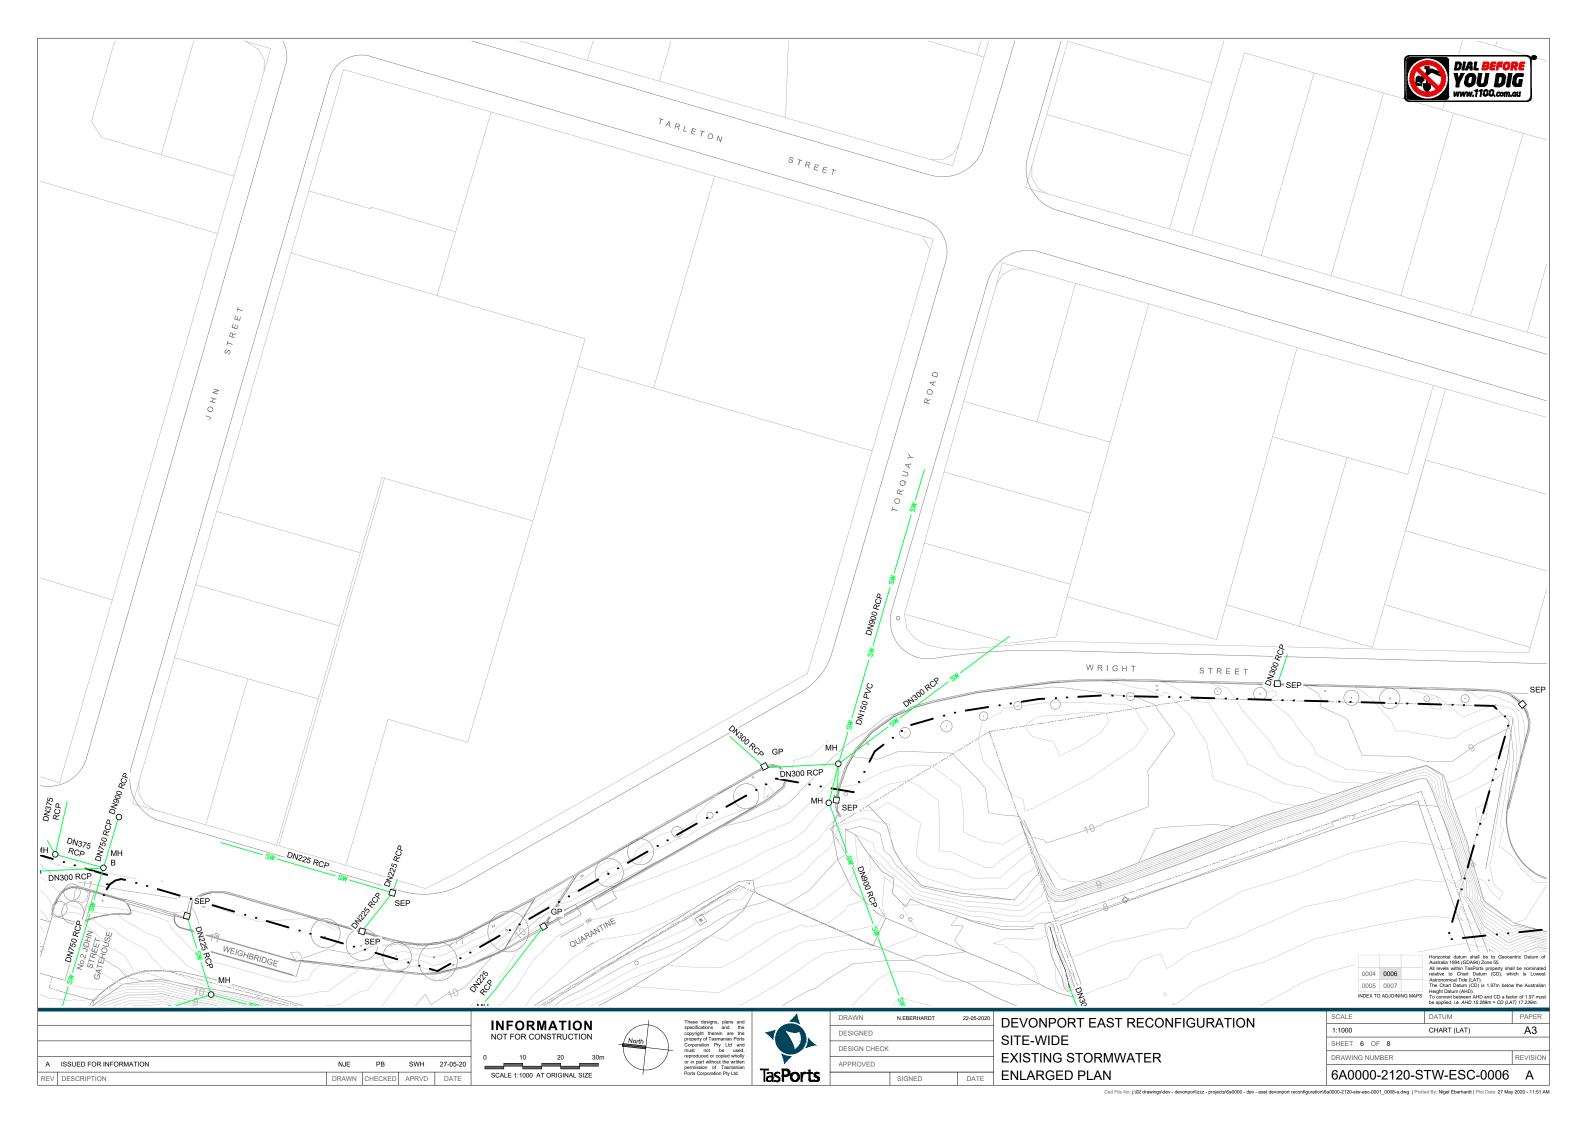

STORMWATER MAIN ———— SUBSOIL DRAIN --- OPEN DRAIN TASPORTS PROPERTY BOUNDARY

| SYMBOLS LEGEND |                                                                                                               |
|----------------|---------------------------------------------------------------------------------------------------------------|
| y              | STORMWATER PIT 'y DENOTES TYPE SEP - SIDE ENTRY PIT GP - GRATED PIT PP - PUMP PIT MH - MANHOLE 'x' DENOTES ID |
| DP<br>°x       | DOWNPIPE<br>'x' DENOTES ID                                                                                    |
| •              | ADDITIONAL NOTES STORED WITHIN CAD FILE                                                                       |

DIAMETER DOWNPIPE GRATED PIT HIGH-DENSITY POLYETHYLENE MANHOLE NOMINAL BORE PUMP PIT POLYVINYL CHLORIDE REINFORCED CONCRETE PIPE SIDE ENTRY PIT
TO BE CONFIRMED

| Α   | ISSUED FOR INFORMATION | NJE   | РВ      | SWH   | 27-05-20 |
|-----|------------------------|-------|---------|-------|----------|
| REV | DESCRIPTION            | DRAWN | CHECKED | APRVD | DATE     |