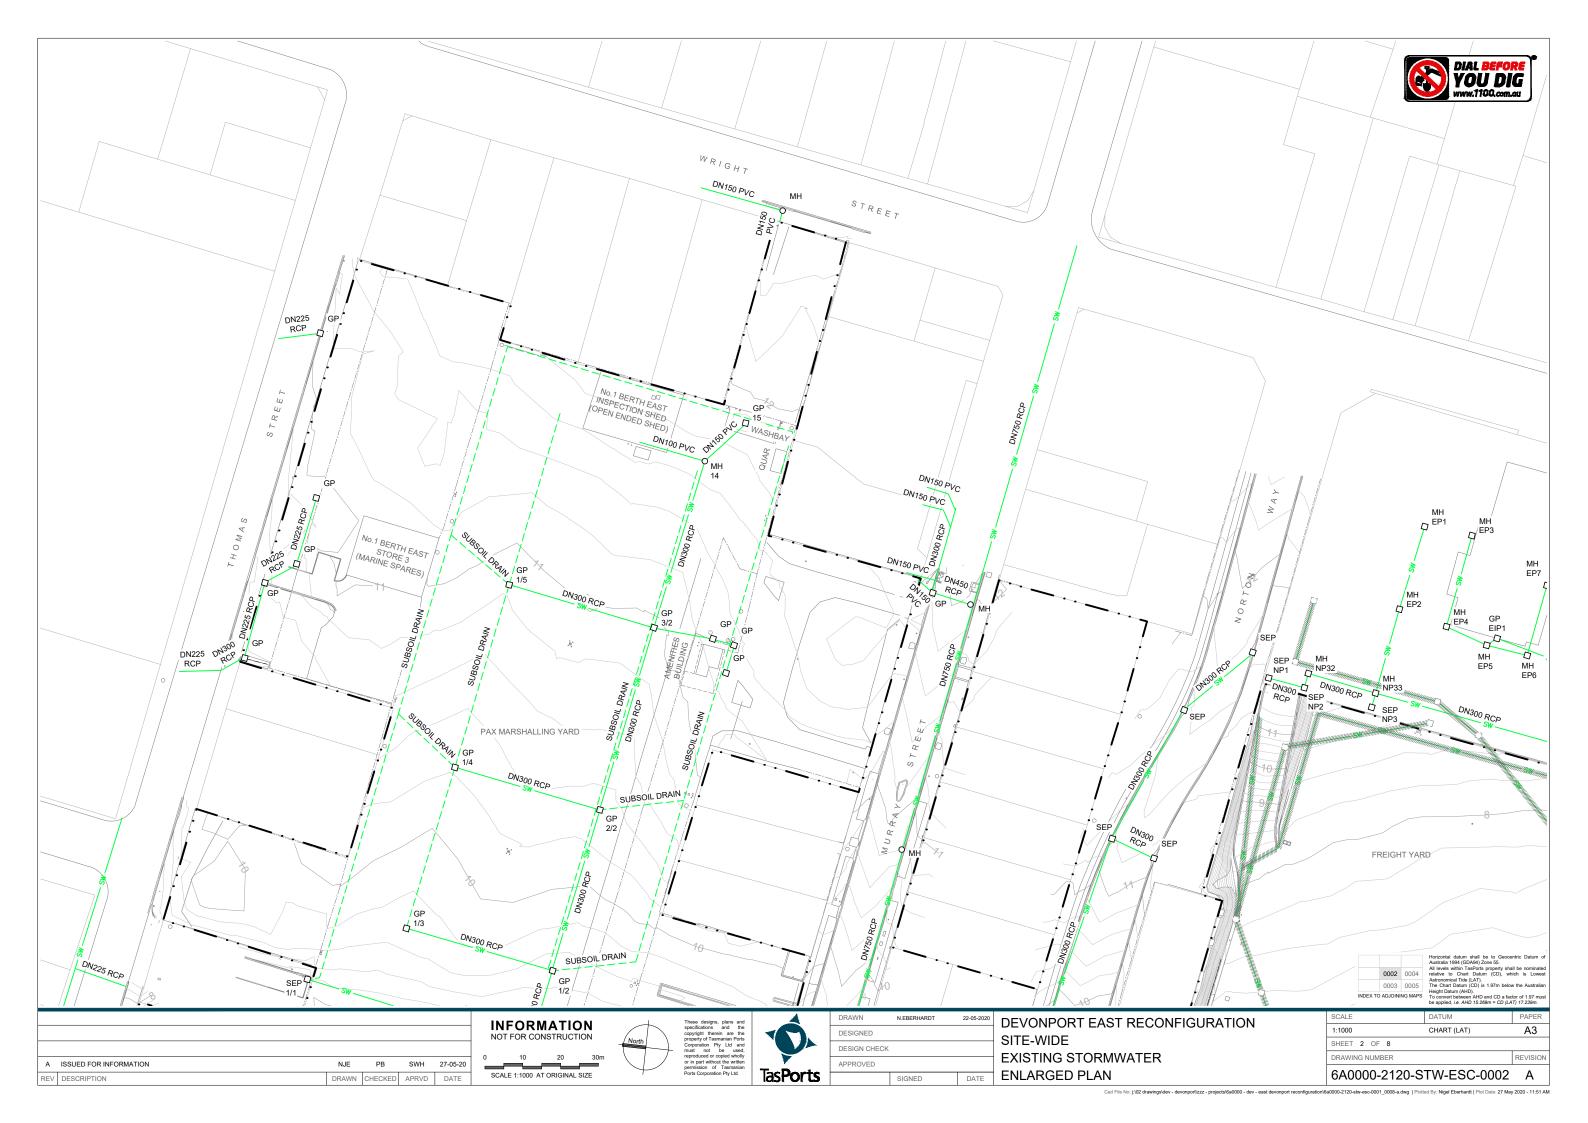

STORMWATER MAIN ———— SUBSOIL DRAIN --- OPEN DRAIN TASPORTS PROPERTY BOUNDARY

| SYMBOLS LEGEND |                                                                                                               |
|----------------|---------------------------------------------------------------------------------------------------------------|
| y              | STORMWATER PIT 'y DENOTES TYPE SEP - SIDE ENTRY PIT GP - GRATED PIT PP - PUMP PIT MH - MANHOLE 'x' DENOTES ID |
| DP<br>°x       | DOWNPIPE<br>'x' DENOTES ID                                                                                    |
| •              | ADDITIONAL NOTES STORED WITHIN CAD FILE                                                                       |

DIAMETER DOWNPIPE GRATED PIT HIGH-DENSITY POLYETHYLENE MANHOLE NOMINAL BORE PUMP PIT POLYVINYL CHLORIDE REINFORCED CONCRETE PIPE SIDE ENTRY PIT
TO BE CONFIRMED

| Α   | ISSUED FOR INFORMATION | NJE   | РВ      | SWH   | 27-05-20 |
|-----|------------------------|-------|---------|-------|----------|
| REV | DESCRIPTION            | DRAWN | CHECKED | APRVD | DATE     |

|       | N.EBERHARDT | 22-05-2020 | DEVONPORT EAST RECONFIGURATION |
|-------|-------------|------------|--------------------------------|
| D     |             |            | SITE-WIDE                      |
| CHECK |             |            |                                |
| ED.   |             |            | EXISTING STORMWATER            |
|       | SIGNED      | DATE       | REFERENCE DRAWING SCHEDULE     |