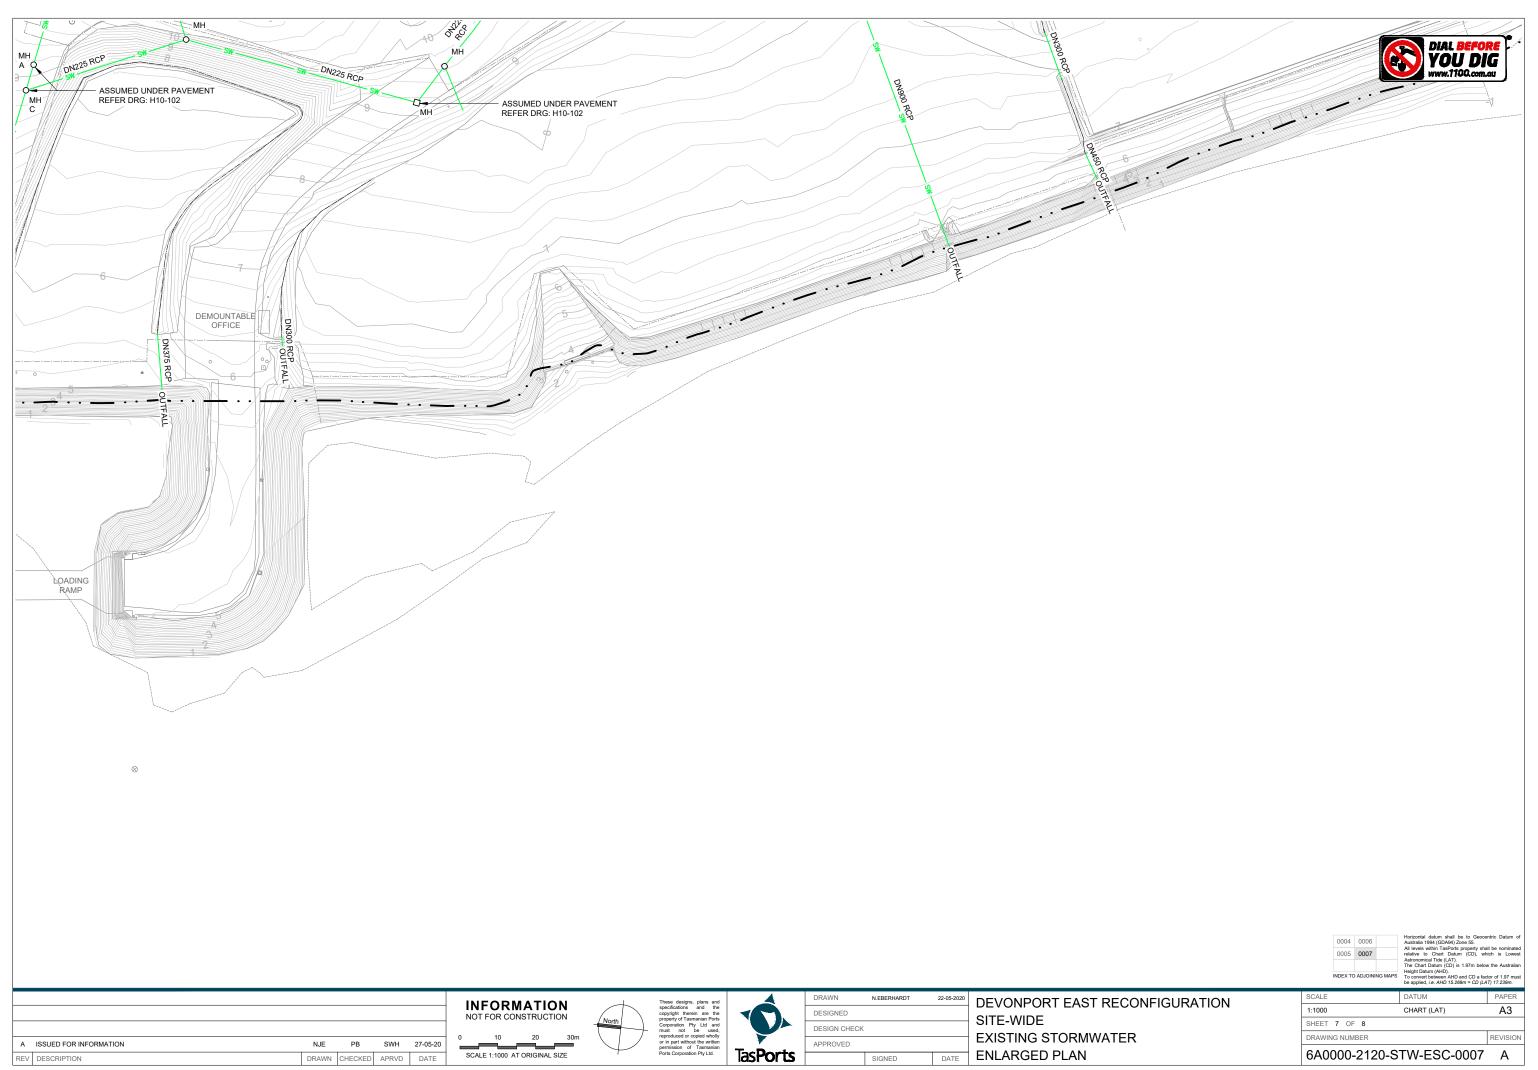

ED     |             |            |
| • | DESIGN CHECK |             |            |
|   | APPROVED     |             |            |
| 5 |              | SIGNED      | DATE       |

DEVONPORT EAST RECONFIGURATION SITE-WIDE **EXISTING STORMWATER LOCALITY PLAN & LEGEND** 

|                | be applied, i.e. AHD 15.269m = CD (LA | (1) 17.239m. |
|----------------|---------------------------------------|--------------|
| SCALE          | DATUM                                 | PAPER        |
| 1:5000         | CHART (LAT)                           | A3           |
| SHEET 1 OF 8   |                                       |              |
| DRAWING NUMBER |                                       | REVISION     |
| 6A0000-2120-S  | TW-FSC-0001                           | Α            |













| Drawing No.                       | Title                                                                                                                                                                                                                    | Date                     |
|-----------------------------------|--------------------------------------------------------------------------------------------------------------------------------------------------------------------------------------------------------------------------|--------------------------|
| Reference Drawing                 | Set