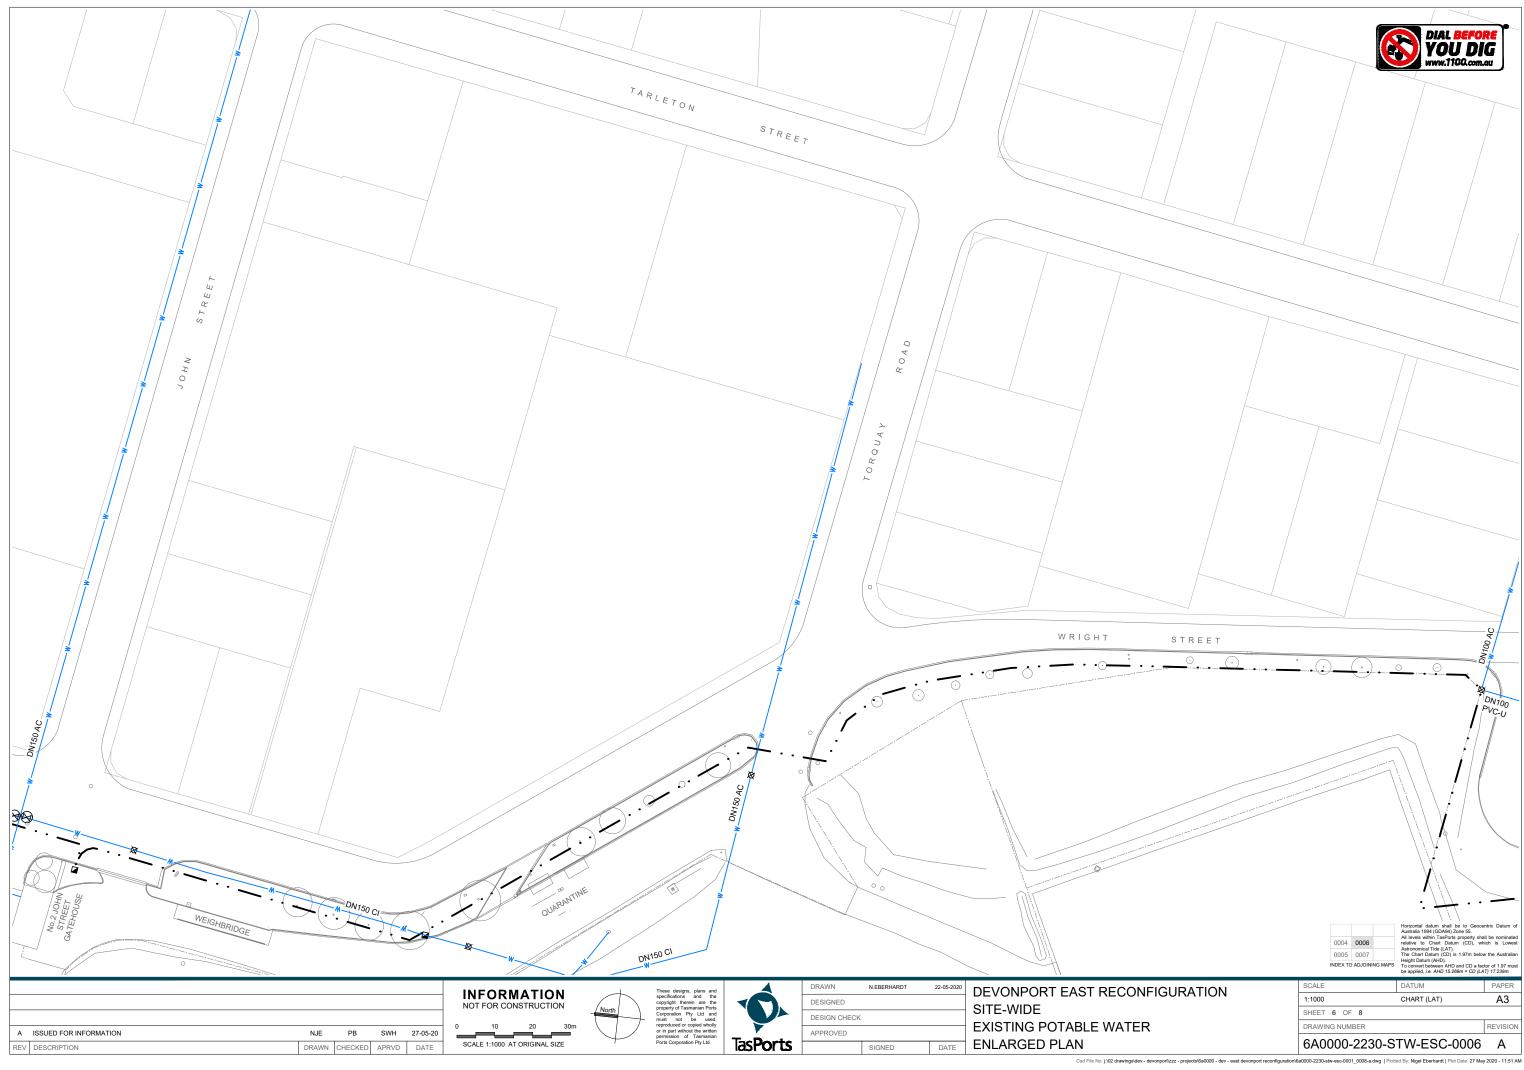

ort/zzz - projects/6a0000 - dev - east devonport reconfiguration/6a0000-2230-stw-esc-0001 0008-a.dwg | Plotted By: Nigel Eberhardt | Plot Date: 27 May 2020 - 11:51 AM





cad File No: [:\02 drawings\dev - devonport\zzz - projects\6a0000 - dev - east devonport reconfiguration\6a0000-2230-stw-esc-0001 0008-a.dwg | Plotted By: Nigel Eberhardt | Plot Date: 27 May 2020 - 11:51 AM



Cad File No: 1/102 drawings/dev - devonport/zzz - projects/6a0000 - dev - east devonport reconfiguration/6a0000-2230-stw-esc-0001 0008-a.dwg | Plotted By: Nigel Eberhardt | Plot Date: 27 May 2020 - 11:51 AM



Cad File No: (1/02 drawings)dev - devonport/zzz - projects/6a0000 - dev - east devonport reconfiguration/6a0000-2230-stw-esc-0001 0008-a.dwg | Plotted By: Nigel Eberhardt | Plot Date: 27 May 2020 - 11:51 AM



| DEMOUNTABLE<br>O<br>O<br>O<br>O<br>O<br>O<br>O<br>O<br>O<br>O<br>O<br>O<br>O<br>O<br>O<br>O<br>O<br>O<br>O |                     |                                     |