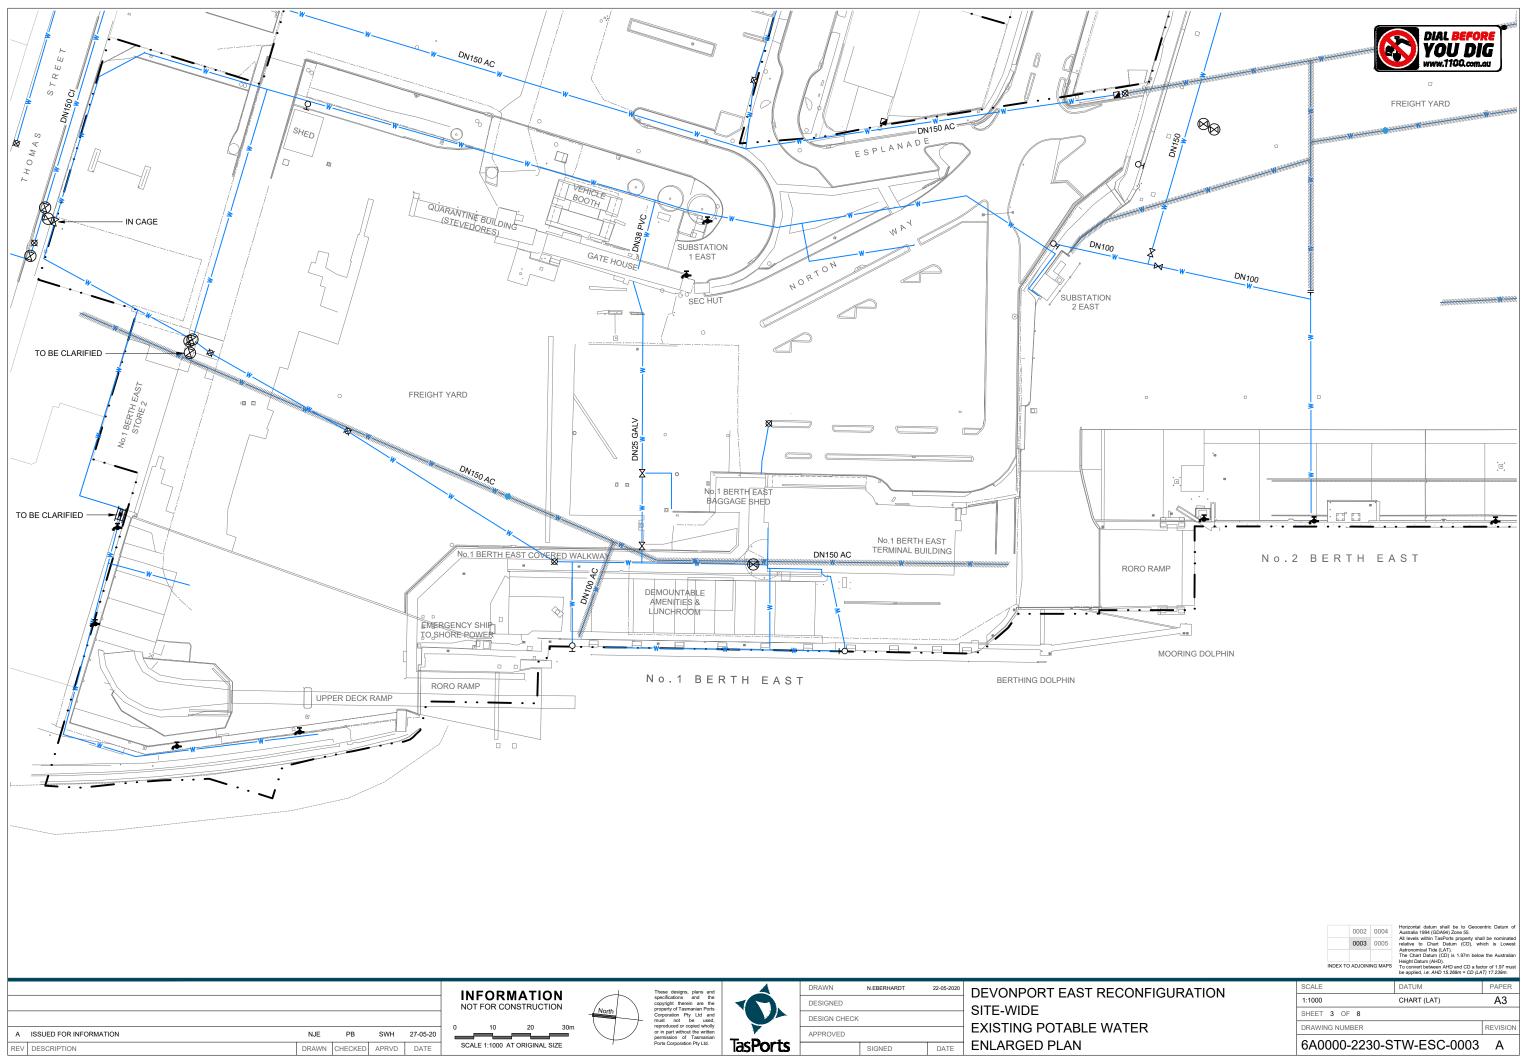

### LINETYPE LEGEND:

WATER MAIN

REDUNDANT/ INACTIVE SERVICE

- · · - · · · - TASPORTS PROPERTY BOUNDARY

| SYMBOLS LEGEND    |                                                                               |  |  |  |  |  |
|-------------------|-------------------------------------------------------------------------------|--|--|--|--|--|
| ∡ ∡               | WATER METER<br>'x' DENOTES ID                                                 |  |  |  |  |  |
| × M               | WATER METER IN PIT<br>'x' DENOTES ID                                          |  |  |  |  |  |
| ××                | GATE VALVE (NORMALLY OPEN)<br>'x' DENOTES ID                                  |  |  |  |  |  |
| ×                 | GATE VALVE (NORMALLY CLOSED)<br>'X' DENOTES ID                                |  |  |  |  |  |
| Ø×                | GATE VALVE (NORMALLY OPEN)<br>IN CIRCULAR PIT C/W GATIC LID<br>'x' DENOTES ID |  |  |  |  |  |
| ×<br>I <b>m</b>   | NON-RETURN VALVE<br>'X' DENOTES ID                                            |  |  |  |  |  |
| RZ                | RPZ VALVE                                                                     |  |  |  |  |  |
| D                 | REDUCER                                                                       |  |  |  |  |  |
| *                 | ТАР                                                                           |  |  |  |  |  |
| Þ                 | FIRE HOSE REEL                                                                |  |  |  |  |  |
| ×                 | FIRE PLUG                                                                     |  |  |  |  |  |
| ю×                | HYDRANT                                                                       |  |  |  |  |  |
| ю-сн <sup>х</sup> | HYDRANT TWIN PILLAR                                                           |  |  |  |  |  |
| <b>–</b>          | END CAP                                                                       |  |  |  |  |  |
| •                 | ADDITIONAL NOTES STORED<br>WITHIN CAD FILE                                    |  |  |  |  |  |

## ABBREVIATIONS:

datum shall be to Geocentric Datum Australia 1994 (GDA94) Zone 55. All levels within TasPorts property shall be nominated relative to Chart Datum (CD), which is Lowest Astronomical Tide (LAT). The Chart Datum (CD) is 1.97m below the Australian Heinth Datum (AHD) Datum (AHD). wert between AHD and CD a factor of 1.97 musi lied, i.e. AHD 15.269m = CD (LAT) 17.239m.