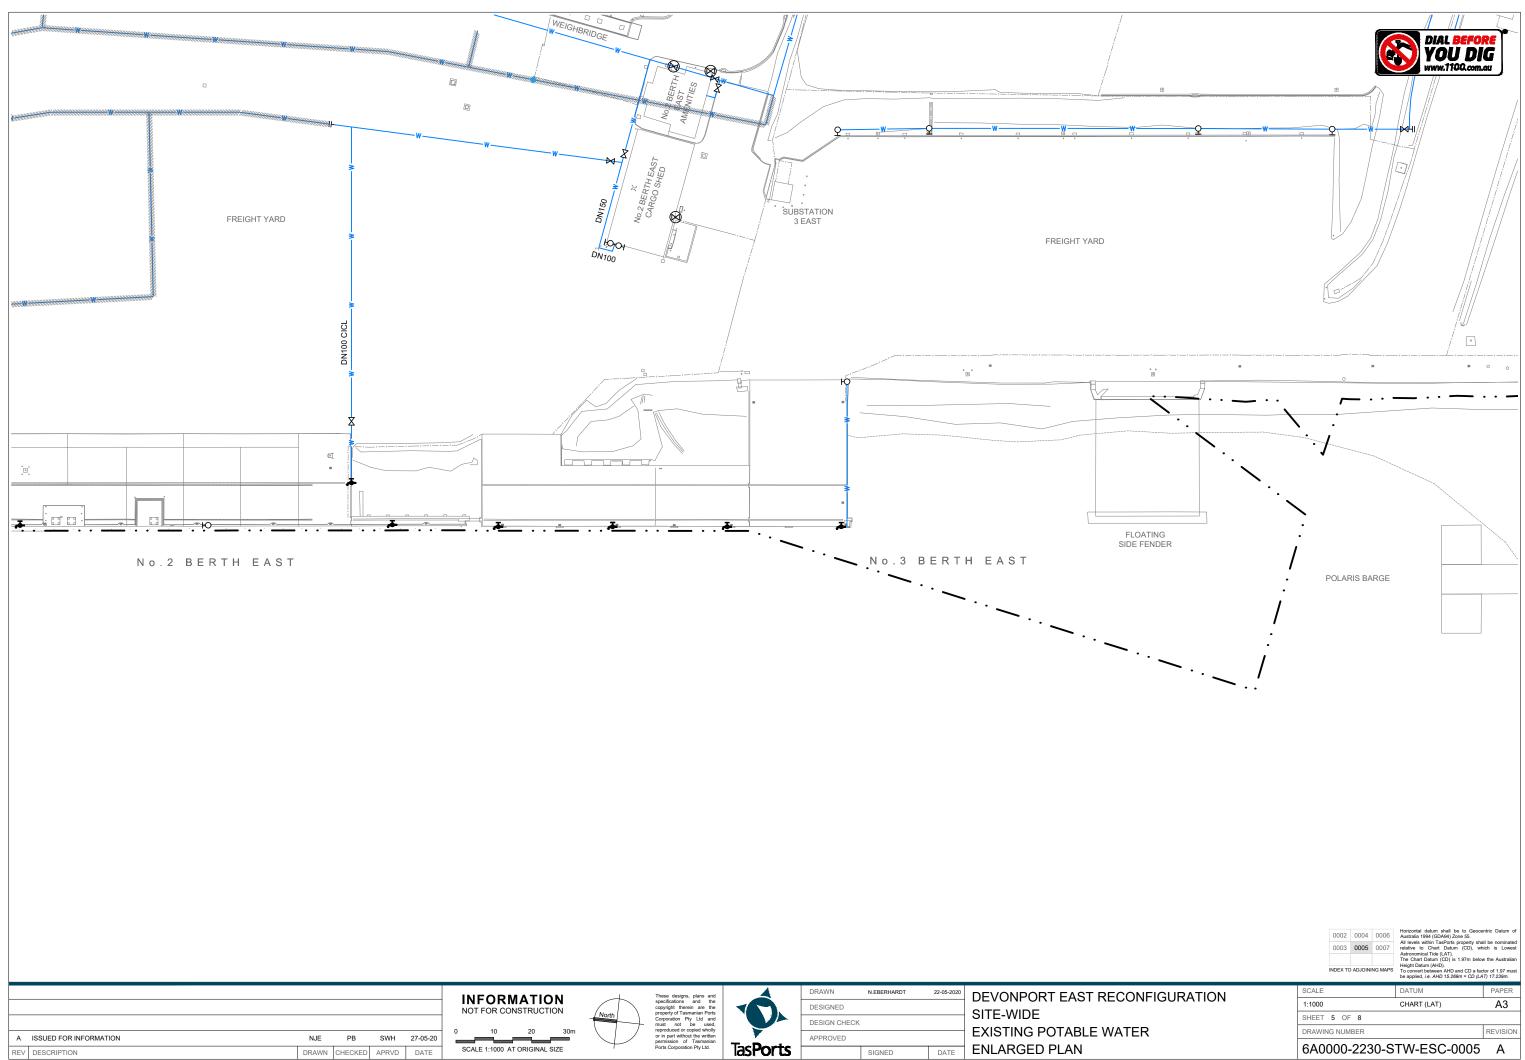

00         | CHART (LAT) | A3       |
| SHEET 1 OF 8   |             |          |
| DRAWING NUMBER |             | REVISION |
| 6A0000-2230-S  | TW-ESC-0001 | Α        |

ad File No: 1:102 drawings/dev - devonport/zzz - projects/6a0000 - dev - east devonport reconfiguration/6a0000-2230-stw-esc-0001 0008-a.dwg | Plotted By: Nigel Eberhardt | Plot Date: 27 May 2020 - 11:51 AM





cad File No: [:\02 drawings\dev - devonport\zzz - projects\6a0000 - dev - east devonport reconfiguration\6a0000-2230-stw-esc-0001 0008-a.dwg | Plotted By: Nigel Eberhardt | Plot Date: 27 May 2020 - 11:51 AM



Cad File No: 1/102 drawings/dev - devonport/zzz - projects/6a0000 - dev - east devonport reconfiguration/6a0000-2230-stw-esc-0001 0008-a.dwg | Plotted By: Nigel Eberhardt | Plot Date: 27 May 2020 - 11:51 AM



Cad File No: (1/02 drawings)dev - devonport/zzz - projects/6a0000 - dev - east devonport reconfiguration/6a0000-2230-stw-esc-0001 0008-a.dwg | Plotted By: Nigel Eberhardt | Plot Date: 27 May 2020 - 11:51 AM



| DEMOUNTABLE<br>O<br>O<br>O<br>O<br>O<br>O<br>O<br>O<br>O<br>O<br>O<br>O<br>O<br>O<br>O<br>O<br>O<br>O<br>O |                     |                                     |