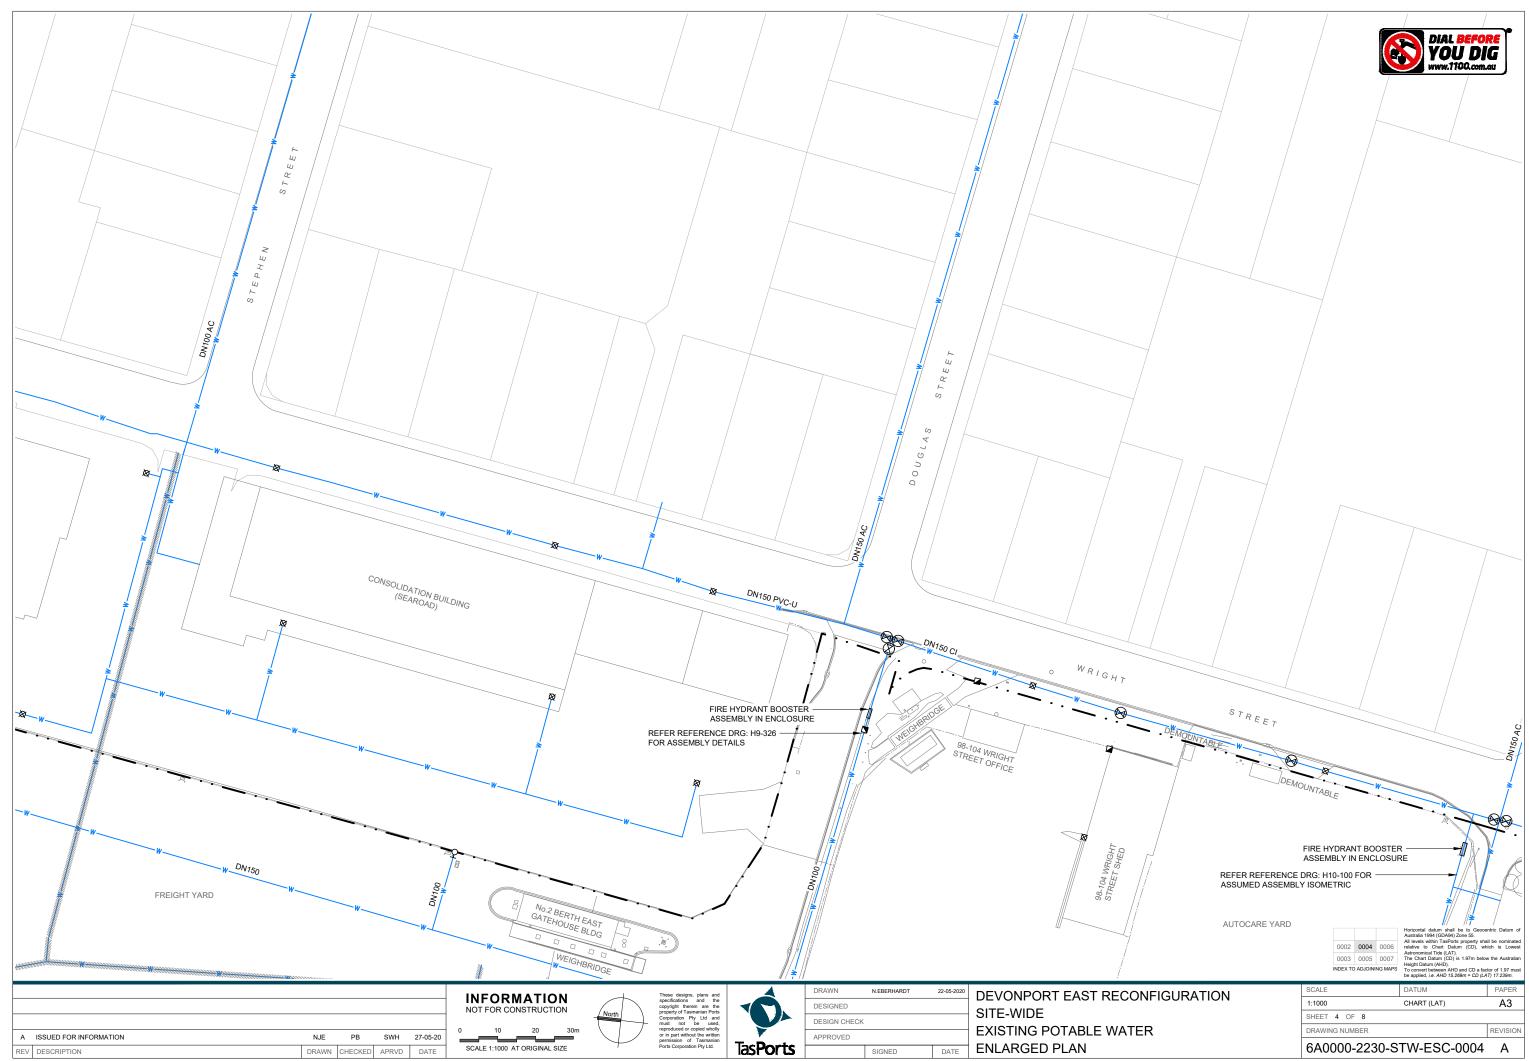

### LINETYPE LEGEND:

WATER MAIN

REDUNDANT/ INACTIVE SERVICE

- · · - · · · - TASPORTS PROPERTY BOUNDARY

| SYMBOLS LEGEND    |                                                                               |  |  |  |  |  |
|-------------------|-------------------------------------------------------------------------------|--|--|--|--|--|
| ∡ ∡               | WATER METER<br>'x' DENOTES ID                                                 |  |  |  |  |  |
| × M               | WATER METER IN PIT<br>'x' DENOTES ID                                          |  |  |  |  |  |
| ××                | GATE VALVE (NORMALLY OPEN)<br>'x' DENOTES ID                                  |  |  |  |  |  |
| ×                 | GATE VALVE (NORMALLY CLOSED)<br>'X' DENOTES ID                                |  |  |  |  |  |
| Ø×                | GATE VALVE (NORMALLY OPEN)<br>IN CIRCULAR PIT C/W GATIC LID<br>'x' DENOTES ID |  |  |  |  |  |
| ×<br>I <b>m</b>   | NON-RETURN VALVE<br>'X' DENOTES ID                                            |  |  |  |  |  |
| RZ                | RPZ VALVE                                                                     |  |  |  |  |  |
| D                 | REDUCER                                                                       |  |  |  |  |  |
| *                 | ТАР                                                                           |  |  |  |  |  |
| Þ                 | FIRE HOSE REEL                                                                |  |  |  |  |  |
| ×                 | FIRE PLUG                                                                     |  |  |  |  |  |
| ю×                | HYDRANT                                                                       |  |  |  |  |  |
| ю-сн <sup>х</sup> | HYDRANT TWIN PILLAR                                                           |  |  |  |  |  |
| <b>–</b>          | END CAP                                                                       |  |  |  |  |  |
| •                 | ADDITIONAL NOTES STORED<br>WITHIN CAD FILE                                    |  |  |  |  |  |

## ABBREVIATIONS:

datum shall be to Geocentric Datum Australia 1994 (GDA94) Zone 55. All levels within TasPorts property shall be nominated relative to Chart Datum (CD), which is Lowest Astronomical Tide (LAT). The Chart Datum (CD) is 1.97m below the Australian Heinth Datum (AHD) Datum (AHD). wert between AHD and CD a factor of 1.97 musi lied, i.e. AHD 15.269m = CD (LAT) 17.239m.