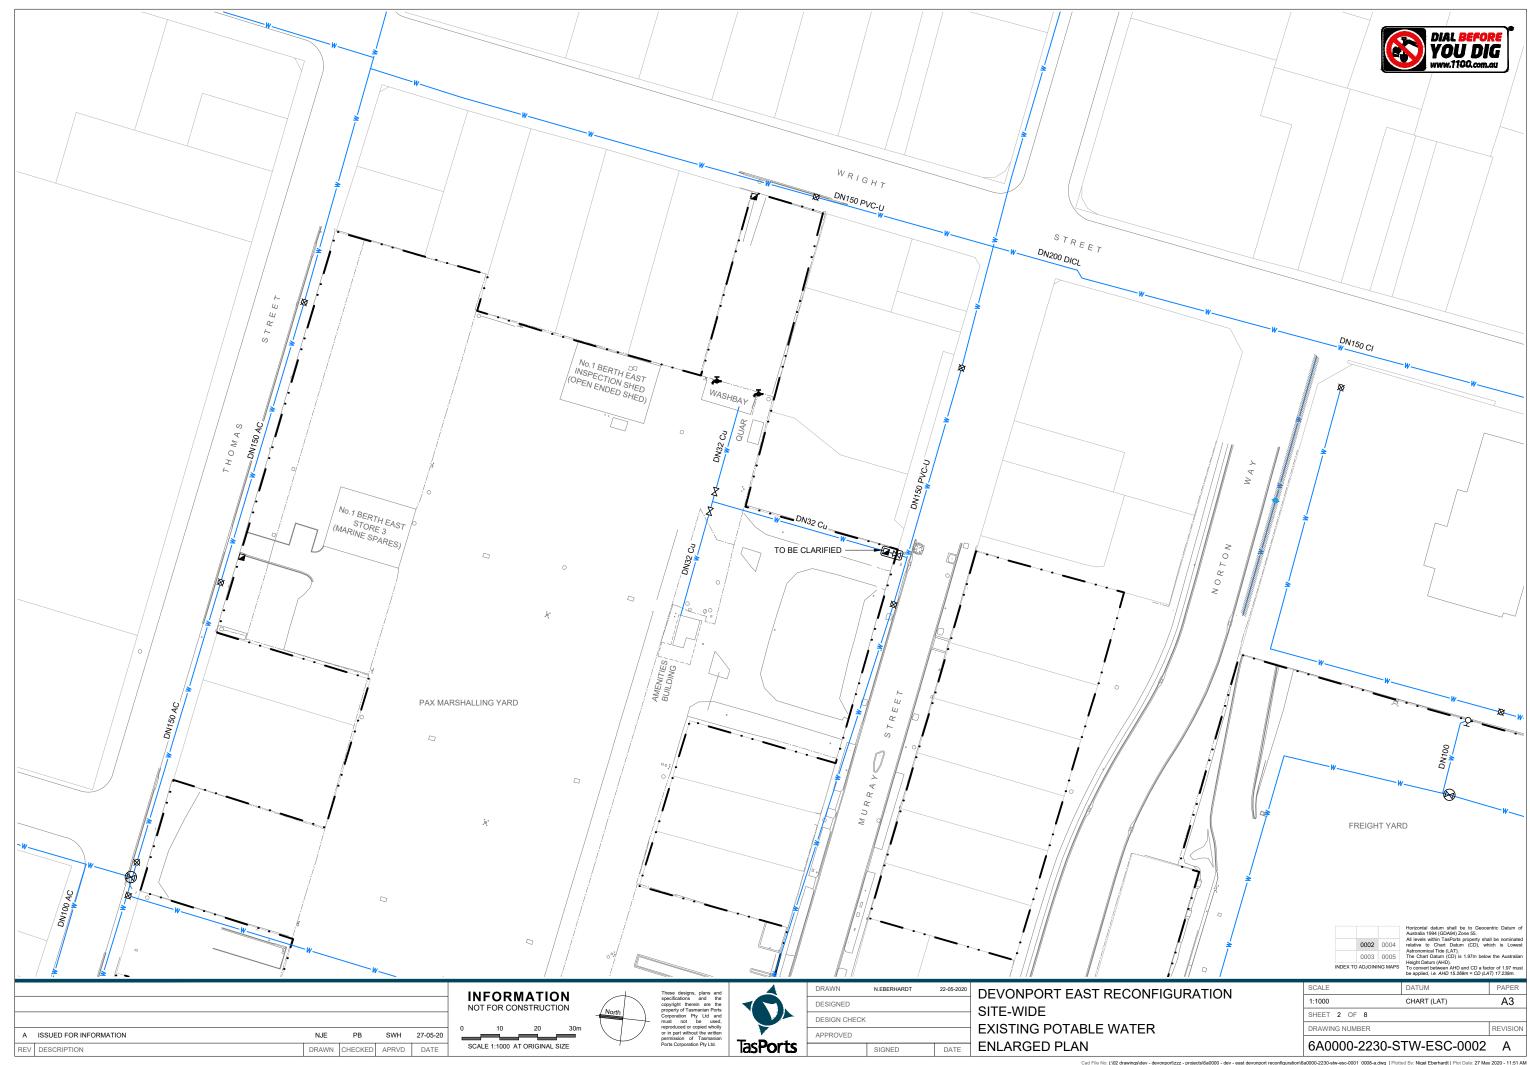

### LINETYPE LEGEND:

WATER MAIN

REDUNDANT/ INACTIVE SERVICE

- · · - · · · - TASPORTS PROPERTY BOUNDARY

| SYMBOLS LEGEND    |                                                                               |  |  |  |  |  |
|-------------------|-------------------------------------------------------------------------------|--|--|--|--|--|
| ∡ ∡               | WATER METER<br>'x' DENOTES ID                                                 |  |  |  |  |  |
| × M               | WATER METER IN PIT<br>'x' DENOTES ID                                          |  |  |  |  |  |
| ××                | GATE VALVE (NORMALLY OPEN)<br>'x' DENOTES ID                                  |  |  |  |  |  |
| ×                 | GATE VALVE (NORMALLY CLOSED)<br>'X' DENOTES ID                                |  |  |  |  |  |
| Ø×                | GATE VALVE (NORMALLY OPEN)<br>IN CIRCULAR PIT C/W GATIC LID<br>'x' DENOTES ID |  |  |  |  |  |
| ×<br>I <b>m</b>   | NON-RETURN VALVE<br>'X' DENOTES ID                                            |  |  |  |  |  |
| RZ                | RPZ VALVE                                                                     |  |  |  |  |  |
| D                 | REDUCER                                                                       |  |  |  |  |  |
| *                 | ТАР                                                                           |  |  |  |  |  |
| Þ                 | FIRE HOSE REEL                                                                |  |  |  |  |  |
| ×                 | FIRE PLUG                                                                     |  |  |  |  |  |
| ю×                | HYDRANT                                                                       |  |  |  |  |  |
| ю-сн <sup>х</sup> | HYDRANT TWIN PILLAR                                                           |  |  |  |  |  |
| <b>–</b>          | END CAP                                                                       |  |  |  |  |  |
| •                 | ADDITIONAL NOTES STORED<br>WITHIN CAD FILE                                    |  |  |  |  |  |

## ABBREVIATIONS:

datum shall be to Geocentric Datum Australia 1994 (GDA94) Zone 55. All levels within TasPorts property shall be nominated relative to Chart Datum (CD), which is Lowest Astronomical Tide (LAT). The Chart Datum (CD) is 1.97m below the Australian Heinth Datum (AHD) Datum (AHD). wert between AHD and CD a factor of 1.97 musi lied, i.e. AHD 15.269m = CD (LAT) 17.239m.